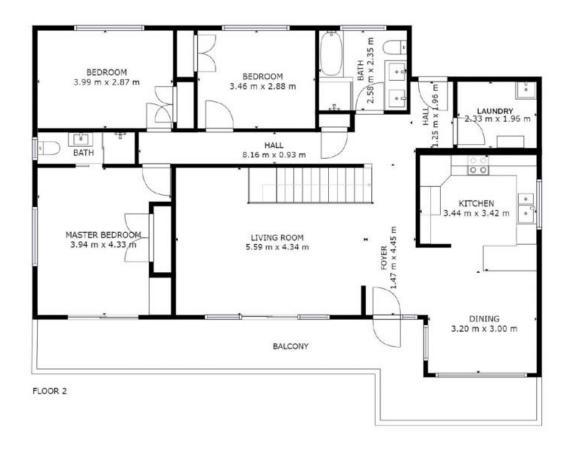

## Transit Hill - North Facing With Ocean Glimpses!

Four bedrooms, three bathrooms and a double garage further complement this wonderful family home. Over the years the vendors have added some nice touches that include timber flooring, glass balustrades to stairway, plantation shutters and air conditioning. All bathrooms in recent years have been renovated.

The back yard is level and secure providing a great play area for kids and pets.

The downstairs 4th bedroom is very generous in size and comes with an ensuite, walk in robe and parents retreat, perfect for guests.