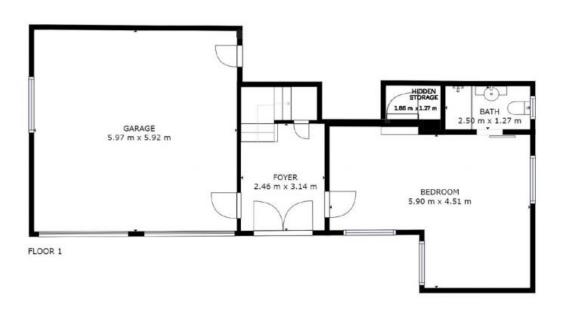

## Transit Hill - North Facing With Ocean Glimpses!

Four bedrooms, three bathrooms and a double garage further complement this wonderful family home. Over the years the vendors have added some nice touches that include timber flooring, glass balustrades to stairway, plantation shutters and air conditioning. All bathrooms in recent years have been renovated.

The back yard is level and secure providing a great play area for kids and pets.

The downstairs 4th bedroom is very generous in size and comes with an ensuite, walk in robe and parents retreat, perfect for guests.