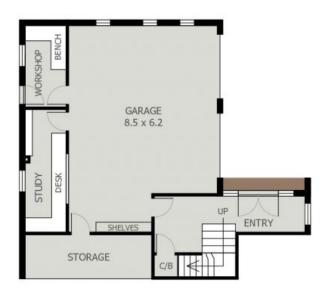

The private master suite with walk in robe, bathroom and balcony. Also with timber stairs, split system air conditioning, supersized garaging, wide driveway, extra parking area, workshop and office and the fenced yard space is ideal for pets or children.

Enjoy the beach and live the lifestyle!

Council Rates \$2,950pa

Price: \$640,000

Council Rates: \$2,950.00/year (approx)

**Percival Property** 

LOWER FLOOR PLAN (85 sq m Approx)

> 2 VERBENA AVENUE PORT MACQUARIE