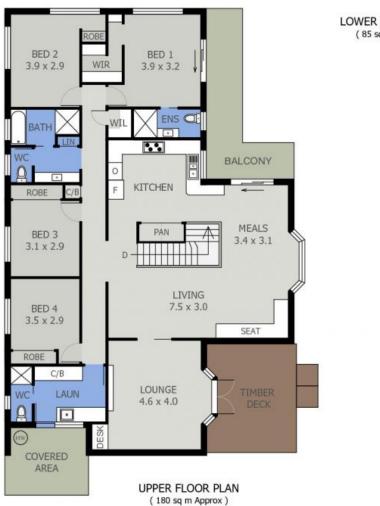

## Close to Beach With Ocean & Area Views

Enjoy a fine lifestyle and an abundance of storage and space from light filled open plan living and expansive kitchen, separate lounge/media room plus balcony and decked entertaining areas.

The private master suite with walk in robe, bathroom and balcony. Also with timber stairs, split system air conditioning, supersized garaging, wide driveway, extra parking area, workshop and office and the fenced yard space is ideal for pets or children.