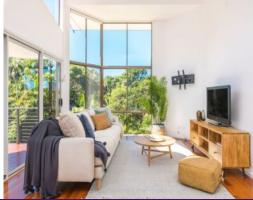

## Lighthouse Beach - Private Contemporary Home Designed for Coastal Living

With dual street frontage and wonderfully private, this sun drenched home sitting on 983sqm is perfect for entertaining.

Upon entry, you're met with beautiful polished Blackbutt flooring and a stunning outlook over the open plan living area through a wall of glass to the rainforest beyond. With five metre raked ceilings and vivid white walls, you'll be proud to call this home.