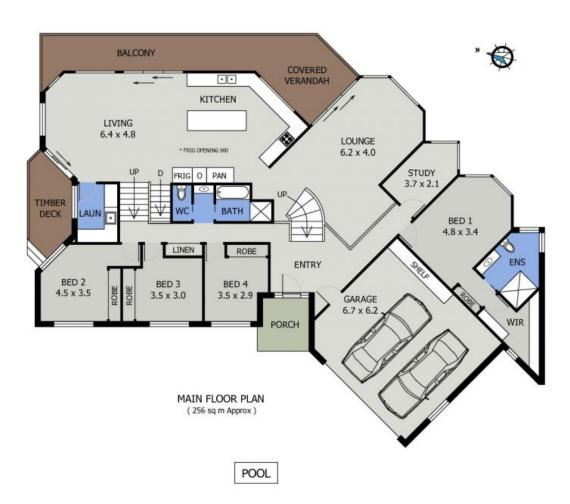

## 7 Jubaea Lane Port Macquarie, NSW

## Lighthouse Beach - Private Contemporary Home Designed for Coastal Living

With dual street frontage and wonderfully private, this sun drenched home sitting on 983sqm is perfect for entertaining.

Upon entry, you're met with beautiful polished Blackbutt flooring and a stunning outlook over the open plan living area through a wall of glass to the rainforest beyond. With five metre raked ceilings and vivid white walls, you'll be proud to call this home.

Price: Auction - Offers Welcome Prior

Council Rates: \$2,890.00/year (approx)

A 12m therapeutic MagnaPool is complemented by Merbau hardwood decking and easily observed...

**Michelle Percival** 

**Ally Downing** 

0404 466 500

0418 392 756

LOWER FLOOR PLAN ( 90 sq m Approx )

7 JUBAEA LANE PORT MACQUARIE