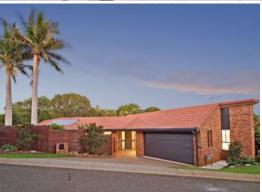

## Lighthouse Beach - Private Contemporary Home Designed for Coastal Living

With dual street frontage and wonderfully private, this sun drenched home sitting on 983sqm is perfect for entertaining.

Upon entry, you're met with beautiful polished Blackbutt flooring and a stunning outlook over the open plan living area through a wall of glass to the rainforest beyond. With five metre raked ceilings and vivid white walls, you'll be proud to call this home.