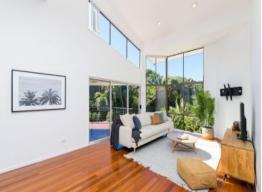

## Lighthouse Beach - Private Contemporary Home Designed for Coastal Living

With dual street frontage and wonderfully private, this sun drenched home sitting on 983sqm is perfect for entertaining.

Upon entry, you're met with beautiful polished Blackbutt flooring and a stunning outlook over the open plan living area through a wall of glass to the rainforest beyond. With five metre raked ceilings and vivid white walls, you'll be proud to call this home.