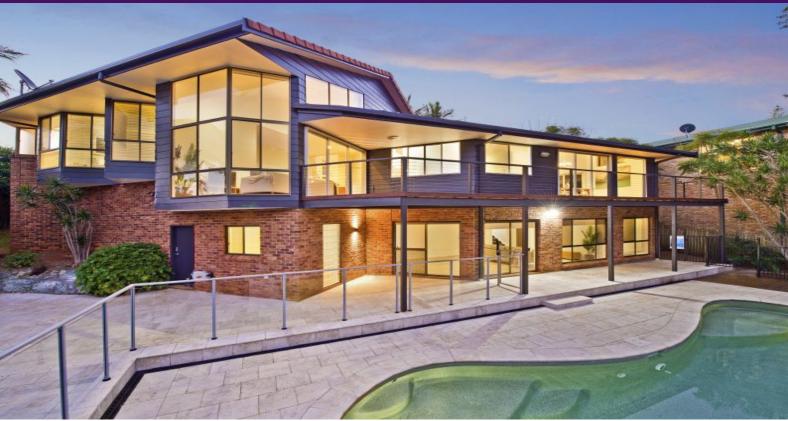

## Lighthouse Beach - Private Contemporary Home Designed for Coastal Living

With dual street frontage and wonderfully private, this sun drenched home sitting on 983sqm is perfect for entertaining.

Upon entry, you're met with beautiful polished Blackbutt flooring and a stunning outlook over the open plan living area through a wall of glass to the rainforest beyond. With five metre raked ceilings and vivid white walls, you'll be proud to call this home.

Price: Auction - Offers Welcome Prior

Council Rates: \$2,890.00/year (approx)

A 12m therapeutic MagnaPool is complemented by Merbau hardwood decking and easily observed...

**Michelle Percival** 

**Ally Downing** 