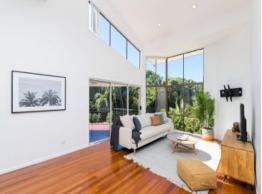

## Lighthouse Beach - Private Contemporary Home Designed for Coastal Living

With dual street frontage and wonderfully private, this sun drenched home sitting on 983sqm is perfect for entertaining.

Upon entry, you're met with beautiful polished Blackbutt flooring and a stunning outlook over the open plan living area through a wall of glass to the rainforest beyond. With five metre raked ceilings and vivid white walls, you'll be proud to call this home.