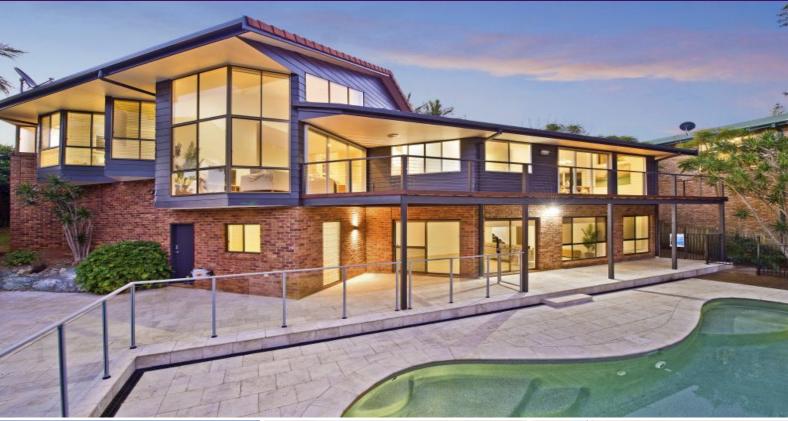

## Lighthouse Beach - Private Contemporary Home Designed for Coastal Living

With dual street frontage and wonderfully private, this sun drenched home sitting on 983sqm is perfect for entertaining.

Upon entry, you're met with beautiful polished Blackbutt flooring and a stunning outlook over the open plan living area through a wall of glass to the rainforest beyond. With five metre raked ceilings and vivid white walls, you'll be proud to call this home.

Price: Auction - Offers Welcome Prior

Council Rates: \$2,890.00/year (approx)

A 12m therapeutic MagnaPool is complemented by Merbau hardwood decking and easily observed...

**Michelle Percival** 

**Ally Downing** 