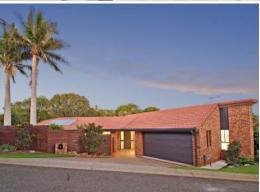

## Lighthouse Beach - Private Contemporary Home Designed for Coastal Living

With dual street frontage and wonderfully private, this sun drenched home sitting on 983sqm is perfect for entertaining.

Upon entry, you're met with beautiful polished Blackbutt flooring and a stunning outlook over the open plan living area through a wall of glass to the rainforest beyond. With five metre raked ceilings and vivid white walls, you'll be proud to call this home.