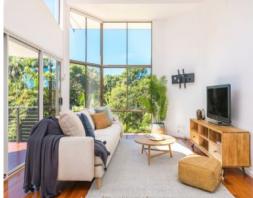

## Lighthouse Beach - Private Contemporary Home Designed for Coastal Living

With dual street frontage and wonderfully private, this sun drenched home sitting on 983sqm is perfect for entertaining.

Upon entry, you're met with beautiful polished Blackbutt flooring and a stunning outlook over the open plan living area through a wall of glass to the rainforest beyond. With five metre raked ceilings and vivid white walls, you'll be proud to call this home.