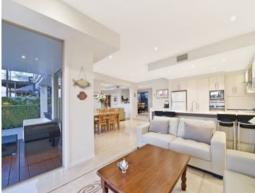

An indulgent floorplan incorporates four living spaces over two levels, and multiple outdoor entertaining options.

The media/lounge enjoys separation from the dining zone, family room and adjacent open plan living room with casual meals and high calibre kitchen.