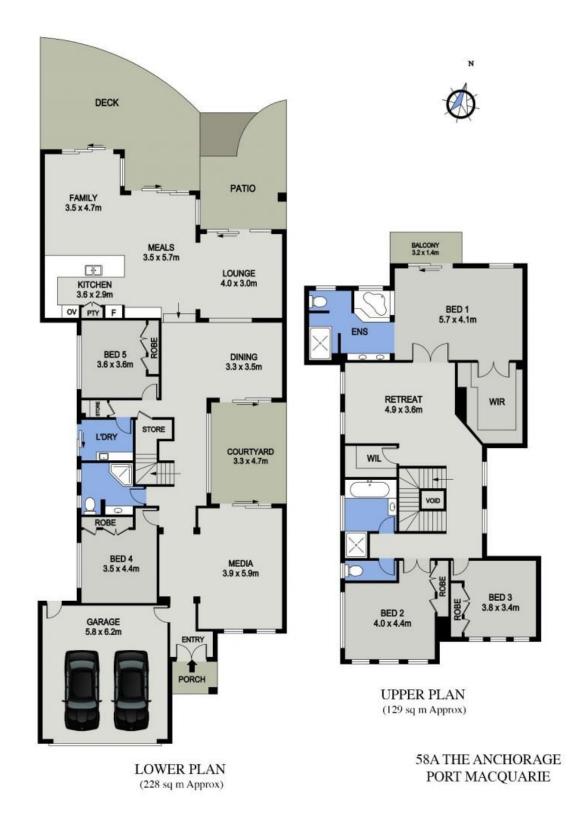

## 58a The Anchorage Port Macquarie, NSW

Council Rates: \$4,110.00/year (approx)

Auction - Offers Welcome Prior

,

## A Statement In Style & Sophistication With Absolute River Frontage!

Crafted with timeless appeal for a contemporary lifestyle, high end finishes enhance light filled spaces designed for easy living.

An indulgent floorplan incorporates four living spaces over two levels, and multiple outdoor entertaining options.

The media/lounge enjoys separation from the dining zone, family room and adjacent open plan living room with casual meals and high calibre kitchen.