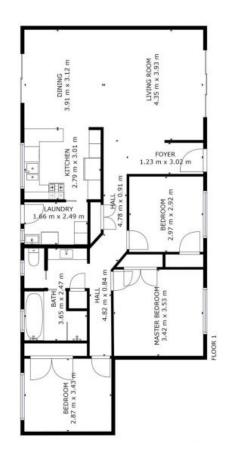

Kitchen and dining are well appointed with beautiful timber flooring and an outlook of the rear garden, providing a lovely place for family and friends to enjoy meals together.

There are three good sized bedrooms all with built-ins and ceiling fans. The bathroom is three way and has recently been renovated with neutral tone's and timber vanity to complim...