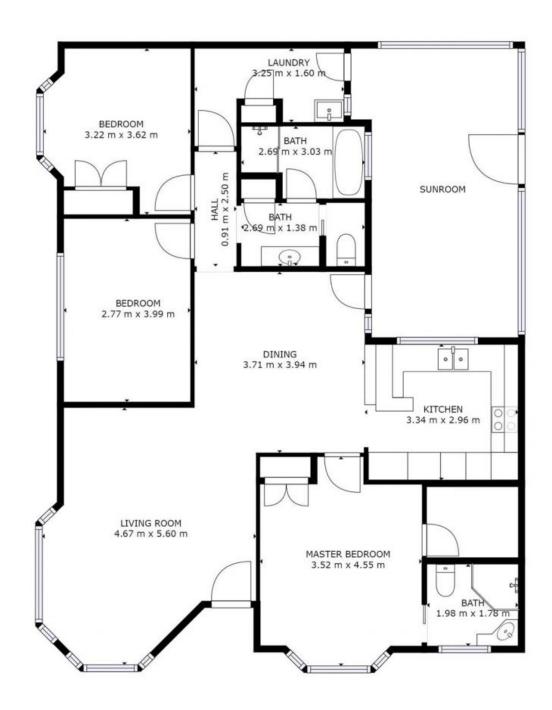

**Price:** \$489,000

Council Rates: \$2,270.00/year (approx)

**Michelle Percival** 

**Ally Downing** 

0404 466 500

0418 392 756

GROSS INTERNAL AREA FLOOR 1: 110 m TOTAL: 110 m

SIZES AND DIMENSIONS ARE APPROXIMATE, ACTUAL MAY VARY.