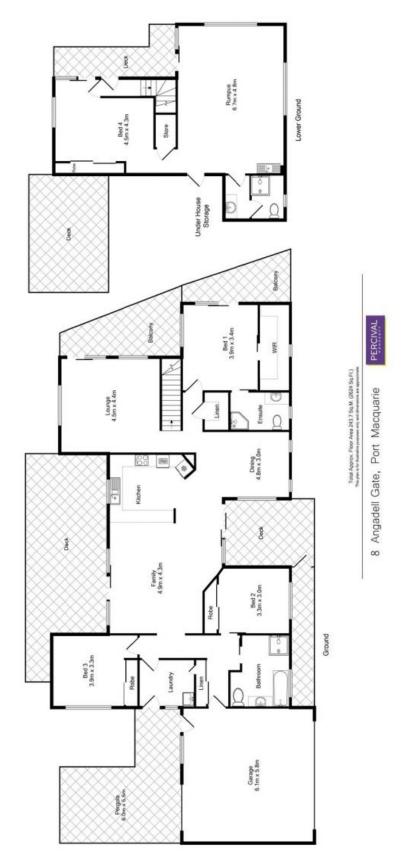

## An Idyllic Oasis For A Growing Family!

The main entry is completely level and accessed via Petostrum Place. The layout has been carefully considered with plenty of separate living spaces, great for the growing family.

The formal lounge is light and airy with stunning plantation shutters and a private balcony. Enjoy the benefits of an Ozroll automatic roller shutter to block out light operated with a remote.

The master bedroom is spacious with walk-in robe, ensuite and access to another private balcony perfect for relaxing or just simply enjoying the soft breeze floating through the room.

The double auto garage provides drive through access to extra parking, which can also be  $\ensuremath{\mathrm{u}}\xspace.$ 

**Price:** \$719,000

Council Rates: \$2,430.00/year (approx)

**Percival Property** 