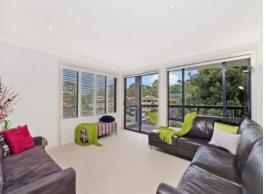

The formal lounge is light and airy with stunning plantation shutters and a private balcony. Enjoy the benefits of an Ozroll automatic roller shutter to block out light operated with a remote.

The master bedroom is spacious with walk-in robe, ensuite and access to another private balcony perfect for relaxing or just simply enjoying the soft breeze floating through the room.