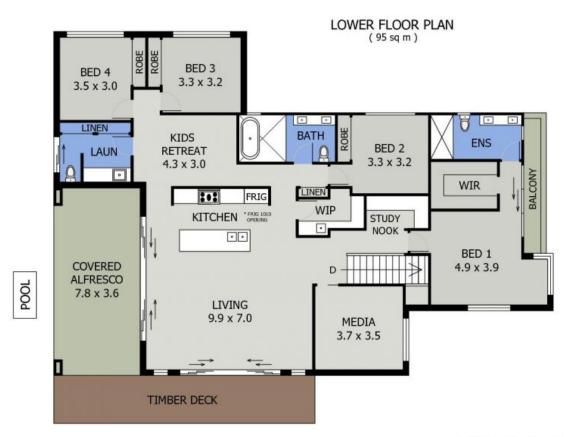

A thoughtful floorplan provides separation between the media room and the kid's retreat, and the family accommodation and sublime master suite. Three bedrooms are beautifully appoi...

**Price:** Guide \$990,000 - \$1,010,000

Council Rates: \$2,650.00/year (approx)

**Michelle Percival** 

**Ally Downing** 

0404 466 500

0418 392 756

UPPER FLOOR PLAN ( 258 sq m ) 4 AMBER COURT PORT MACQUARIE ( Total Area 354 sq m )