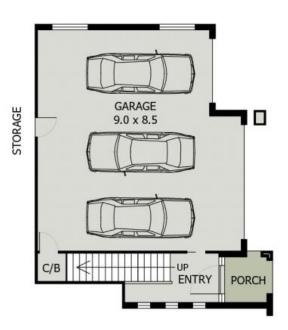

Spacious and light-filled, this captivating home is a master class in coastal living with parking for your boat!

Crafted to define a new calibre for contemporary lifestyles, it showcases integrated indoor and outdoor living of the highest standard.

Council Rates: \$2,650.00/year (approx)

**Michelle Percival** 

**Ally Downing** 

0404 466 500

0418 392 756

UPPER FLOOR PLAN ( 258 sq m ) 4 AMBER COURT PORT MACQUARIE ( Total Area 354 sq m )