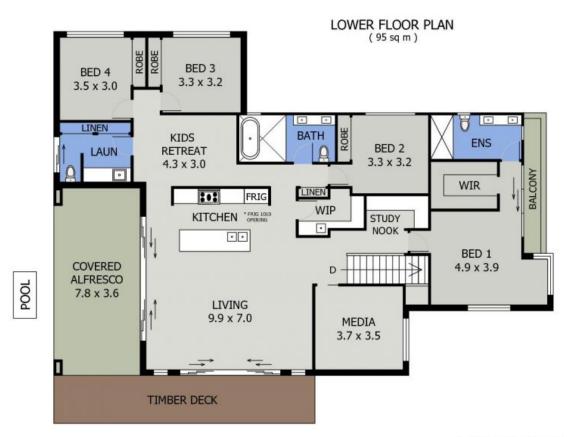

A thoughtful floorplan provides separation between the media room and the kid's retreat, and the family accommodation and sublime master suite. Three bedrooms are beautifully appoi...

**Price:** Guide \$990,000 - \$1,010,000

Council Rates: \$2,650.00/year (approx)

**Michelle Percival** 

**Ally Downing** 

0404 466 500

0417 929 726

UPPER FLOOR PLAN ( 258 sq m ) 4 AMBER COURT PORT MACQUARIE ( Total Area 354 sq m )