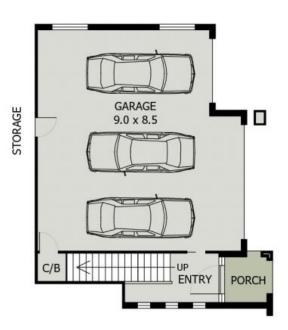

Spacious and light-filled, this captivating home is a master class in coastal living with parking for your boat!

Crafted to define a new calibre for contemporary lifestyles, it showcases integrated indoor and outdoor living of the highest standard.

Council Rates: \$2,650.00/year (approx)

**Michelle Percival** 

**Ally Downing** 

0404 466 500

0417 929 726

UPPER FLOOR PLAN ( 258 sq m ) 4 AMBER COURT PORT MACQUARIE ( Total Area 354 sq m )