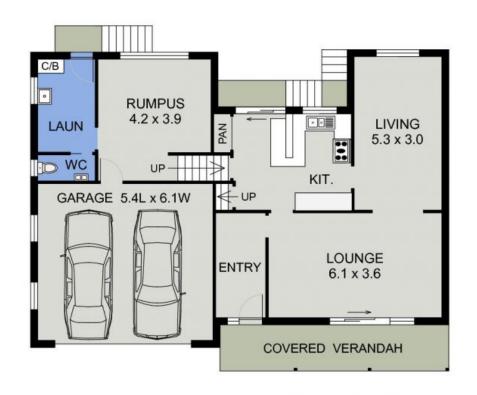

The light filled lounge opens onto a sunny paved terrace, the dining zone enjoys a beautiful treed outlook from its elevated vantage point, as does the family room.

A modern kitchen with 800mm cook top and oven a is awash with natural light. The renovated bathroom services two spacious bedrooms with built-ins while the master, with its private...

Price: Auction - Offers Welcome Prior

Council Rates: \$2,800.00/year (approx)

**Michelle Percival** 

**Ally Downing** 

0404 466 500

0417 929 726

UPPER FLOOR PLAN ( 66 sq m Approx )

25 COORELLA CIRCUIT PORT MACQUARIE