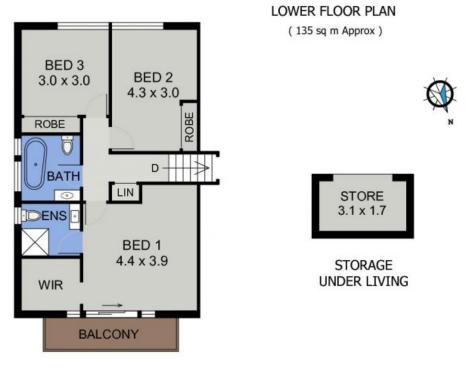

The light filled lounge opens onto a sunny paved terrace, the dining zone enjoys a beautiful treed outlook from its elevated vantage point, as does the family room.

A modern kitchen with 800mm cook top and oven a is awash with natural light. The renovated bathroom services two spacious bedrooms with built-ins while the master, with its private...

Price: Auction - Offers Welcome Prior

Council Rates: \$2,800.00/year (approx)

**Michelle Percival** 

**Ally Downing** 

0404 466 500

0417 929 726

UPPER FLOOR PLAN ( 66 sq m Approx )

25 COORELLA CIRCUIT PORT MACQUARIE