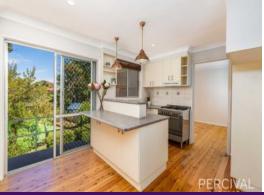

The light filled lounge opens onto a sunny paved terrace, the dining zone enjoys a beautiful treed outlook from its elevated vantage point, as does the family room.

A modern kitchen with 800mm cook top and oven a is awash with natural light. The renovated bathroom services two spacious bedrooms with built-ins while the master, with its private...