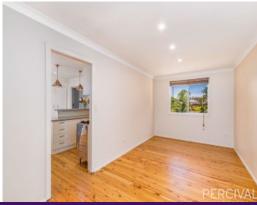

The light filled lounge opens onto a sunny paved terrace, the dining zone enjoys a beautiful treed outlook from its elevated vantage point, as does the family room.

A modern kitchen with 800mm cook top and oven a is awash with natural light. The renovated bathroom services two spacious bedrooms with built-ins while the master, with its private...