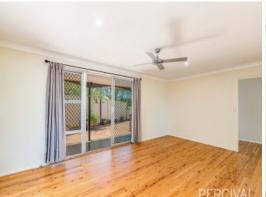

The light filled lounge opens onto a sunny paved terrace, the dining zone enjoys a beautiful treed outlook from its elevated vantage point, as does the family room.

A modern kitchen with 800mm cook top and oven a is awash with natural light. The renovated bathroom services two spacious bedrooms with built-ins while the master, with its private...