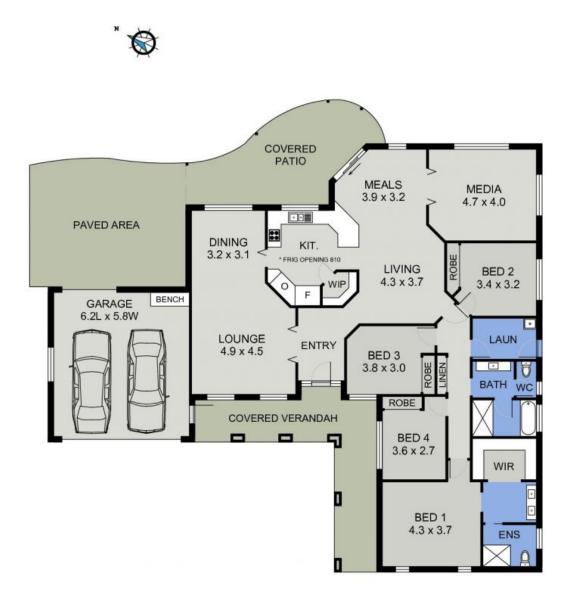

A floor plan designed for easy living, showcases three generous living zones with light filled interiors that capture the sunlight from a desirable north-easterly rear aspect. Level living flows seamlessly for indoor/outdoor entertaining. A home of visible quality and d...

**Price:** \$885,000

Council Rates: \$2,850.00/year (approx)

**Michelle Percival** 

**Ally Downing** 

0404 466 500

0418 392 756

FLOOR PLAN ( 249 sq m Approx )

19 THE FAIRWAY PORT MACQUARIE