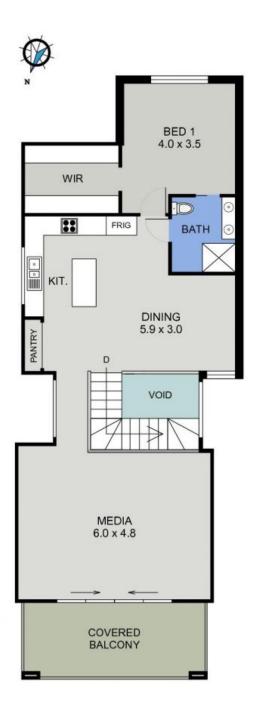

Set over two levels and presenting as new, the layout incorporates a vast, light filled upper level with spacious living offering seamless flow through to a generous covered entertaining patio.

A sleek stone kitchen enjoys both fine design and essential function providing abundant storage and premium Bosch appliances.

0404 466 500

0417 929 726

TOTAL FLOOR AREA 220.1m<sup>2</sup>

58a HOME STREET PORT MACQUARIE