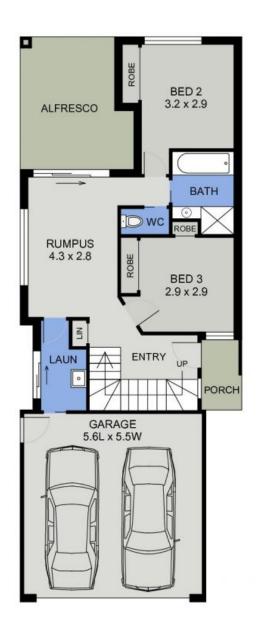

Set over two levels and presenting as new, the layout incorporates a vast, light filled upper level with spacious living offering seamless flow through to a generous covered entertaining patio.

A sleek stone kitchen enjoys both fine design and essential function providing abundant storage and premium Bosch appliances.

0404 466 500

0417 929 726

TOTAL FLOOR AREA 220.1m<sup>2</sup>

58a HOME STREET PORT MACQUARIE