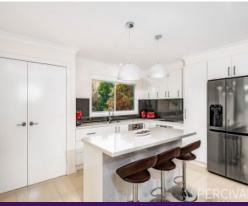

Set over two levels and presenting as new, the layout incorporates a vast, light filled upper level with spacious living offering seamless flow through to a generous covered entertaining patio.

A sleek stone kitchen enjoys both fine design and essential function providing abundant storage and premium Bosch appliances.