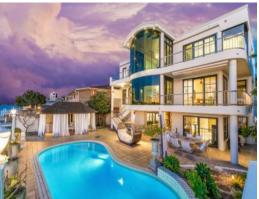

## 180 Degree Direct River Views on Deep Water Frontage - A Landmark Residence

Unparalleled in design and impressive in construction, this tri-level masterpiece of sophistication still retains the warmth of a family home with awe inspiring outlooks and ample entertainer's space.

Truly next level, approximately 714 square metres of living incorporates architectural features including soaring ceilings, curved windows and balustrades, shadow line and ornate cornices, vast zones and intimate areas.