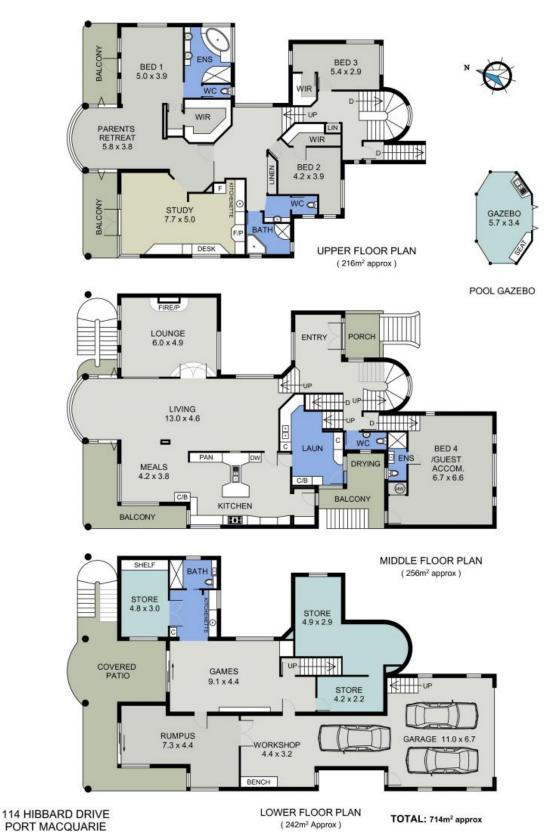

Truly next level, approximately 714 square metres of living incorporates architectural features including soaring ceilings, curved windows and balustrades, shadow line and ornate cornices, vast zones and intimate areas.

The majesty of this home truly reveals itself on the upper level where the master apartment enjoys perfect elevation. Its expansive footprint and bespoke design combines a parents' retreat framing a magnificent view, bedroom with walk-in robe, ensuite with double vanity...