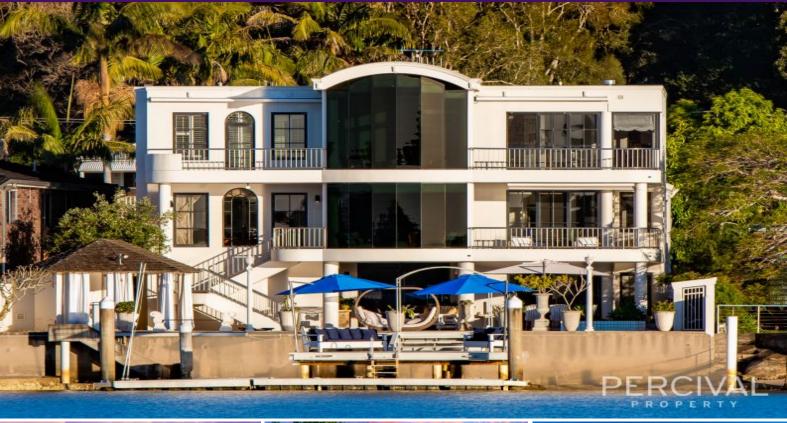

## 180 Degree Direct River Views on Deep Water Frontage - A Landmark Residence

Unparalleled in design and impressive in construction, this tri-level masterpiece of sophistication still retains the warmth of a family home with awe inspiring outlooks and ample entertainer's space.

Truly next level, approximately 714 square metres of living incorporates architectural features including soaring ceilings, curved windows and balustrades, shadow line and ornate cornices, vast zones and intimate areas.