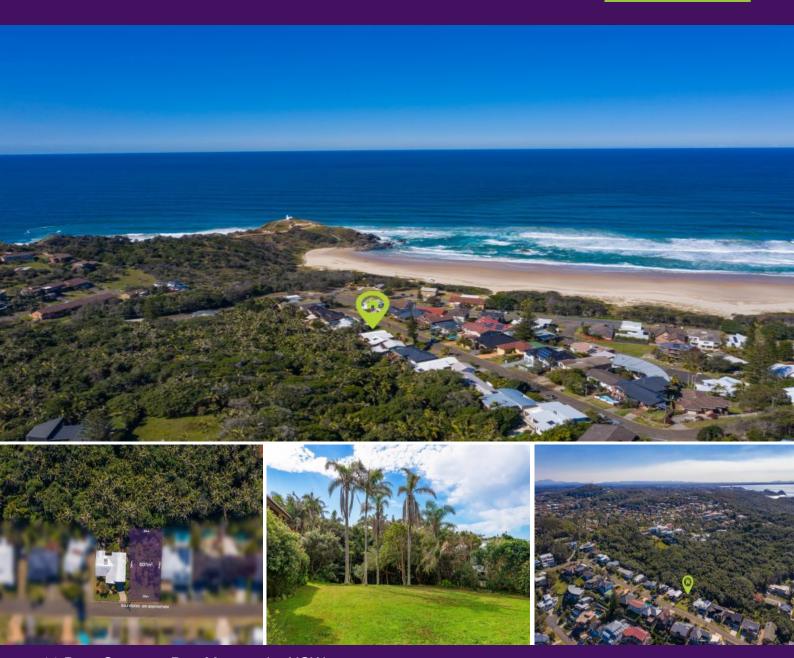

## 11 Dent Crescent Port Macquarie, NSW

## Vacant Land - Ocean Views & Rainforest at Rear - Dent Cres, Lighthouse Beach

This spectacularly placed parcel of land captures a truly remarkable view and its dual aspect is unique to this precinct.

Set just 200 metres from the surf, this aspirational address is a premier opportunity to build the home of your dreams. Alternatively, acquire together with the neighbouring home (offered for auction) - both retained by the same family for the past 30 years.

Showcasing a captivating landscape from both the front and the rear of the 607sqm site, it's only minutes' walk to the water's edge and the allure of a beachside lifestyle.

The gently sloping contour provides easy building with the opportunity to create a split level design. Capitalise on panoramic views where you can revel in the sense of peace and  $t\dots$ 