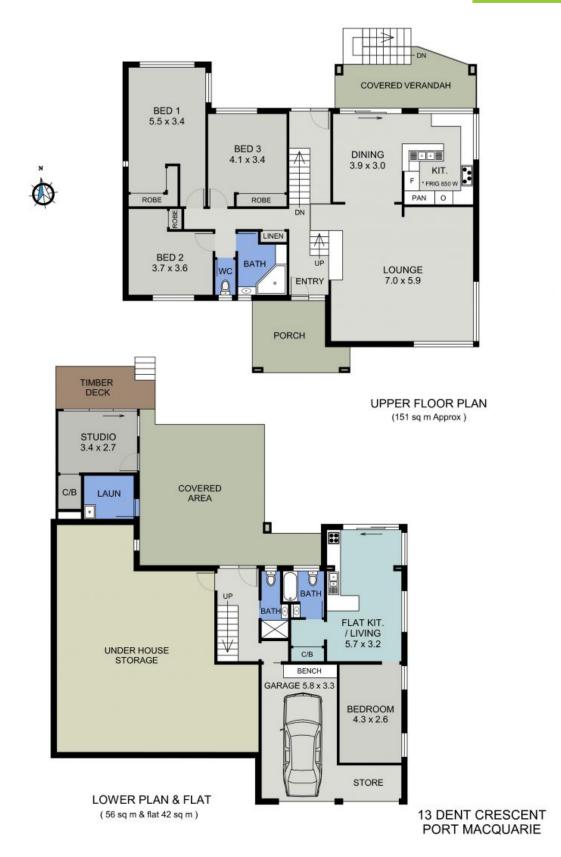

## Stunning Ocean & Rainforest Views - Rare Opportunity in Dent Crescent

Renovate for lifestyle and capitalise on stunning views from this mostly original home. Retained by the one family for more than 30 years, this extraordinary offering is an opportunity to secure a location just 200m from the surf and renovate the existing home on 607sqm.

Acquire the adjacent vacant block on 607sqm, also offered for auction, and create the ultimate lifestyle destination!

Price: Auction - Offers Welcome Prior

Council Rates: \$3,190.00/year (approx)

**Michelle Percival** 