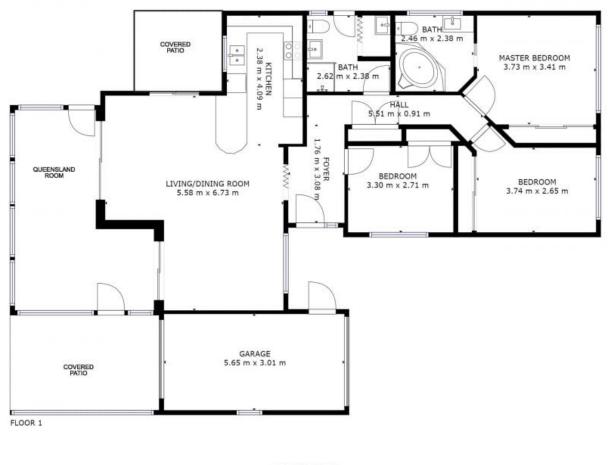

The auto garaging with storage has through access to a paved parking pad.

3

2

1

Council Rates: \$1,300.00/year (approx) Strata Rates: \$532.00 p/q

Michelle Percival

**Ally Downing** 0418 392 756

GROSS INTERNAL AREA FLOOR 1: 103 rf, EXCLUDED AREAS: PORCH: 34 rf, GARAGE: 17 rf TOTAL: 103 rf ZES AND DIMENSIONS ARE APPROXIMATE, ACTUAL MAY VART.