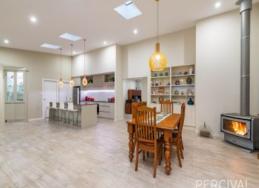

Designed to embrace the outlook, its vast proportions, vaulted ceilings, expanses of glass and skylights fill living spaces with light.

Offering a level of quality destined to impress the most discerning of tastes, this immense family residence is a haven of modern comfort.

A stunning stone kitchen with walk-in pantry, generous island bench, feature splashback a...

**Price:** Guide \$725,000-\$735,000

Council Rates: \$2,650.00/year (approx)

**Michelle Percival** 

**Ally Downing** 