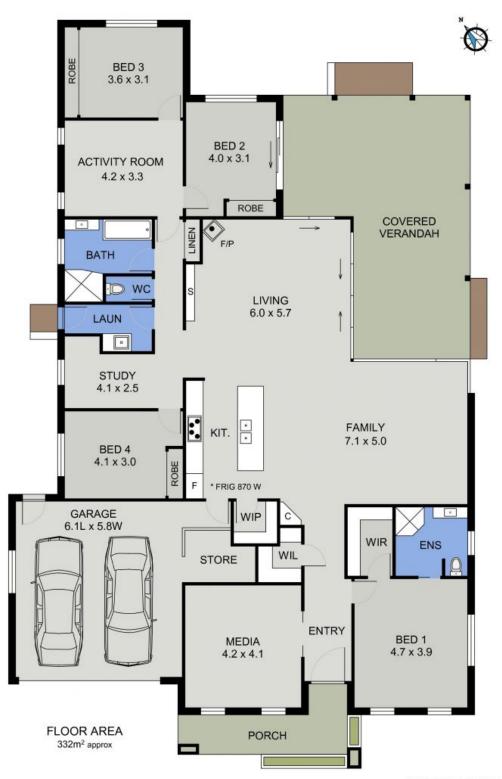

## Crafted to Capture the Essence of Family Living

A triumph of design nestled on 730sqm, open plan living and outdoor entertaining share a beautiful treed panorama.

Backing onto a delightful natural corridor this stunning home was originally purposed as the builder's display home and is suitably appointed.

Designed to embrace the outlook, its vast proportions, vaulted ceilings, expanses of glass and skylights fill living spaces with light.

Offering a level of quality destined to impress the most discerning of tastes, this immense family residence is a haven of modern comfort.

A stunning stone kitchen with walk-in pantry, generous island bench, feature splashback a...

**Price:** Guide \$725,000-\$735,000

Council Rates: \$2,650.00/year (approx)

**Michelle Percival** 

**Ally Downing** 