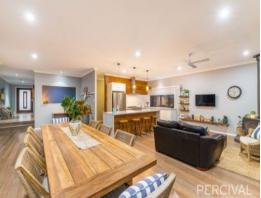

The large chef's kitchen, complete with butler's pantry not only looks beautiful but will enhance your culinary experiences. The pantry is equipped with sink, dishwasher and microwave, while a 900mm dual fuel cooker, large island bench and plumbed fridge space enhance f...