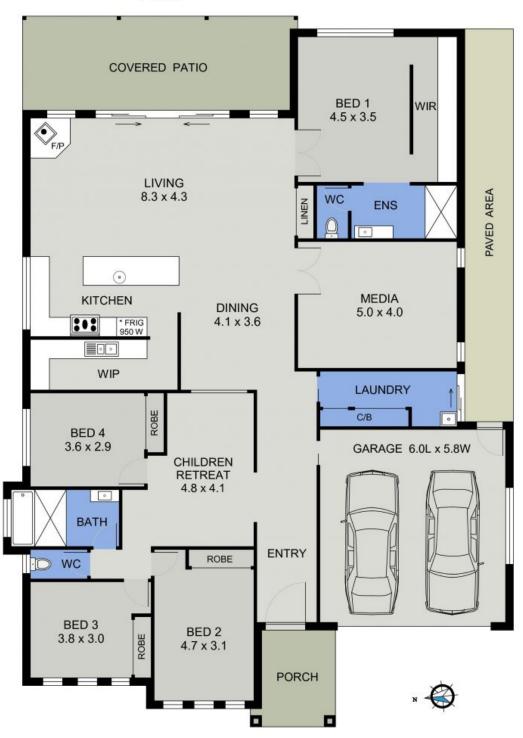

es with expansive lounging areas purpose built for families or executive living.

Flawless flow through to a covered entertainer's deck and heated swimming pool create a lifestyle extension that is faultless in appeal.

Lavish proportions and timeless finishes create a home that is perfect for those who want laid back comfort paired with life's luxuries.

The large chef's kitchen, complete with butler's pantry not only looks beautiful but will enhance your culinary experiences. The pantry is equipped with sink, dishwasher and microwave, while a 900mm dual fuel cooker, large island bench and plumbed fridge space enhance f...

**Price:** Guide \$725,000-\$750,000

Council Rates: \$2,550.00/year (approx)



**Michelle Percival** 

**Ally Downing** 

0404 466 500

0418 392 756



## **POOL**



FLOOR PLAN (266 sq m Approx)

58 CURRAWONG DRIVE PORT MACQUARIE