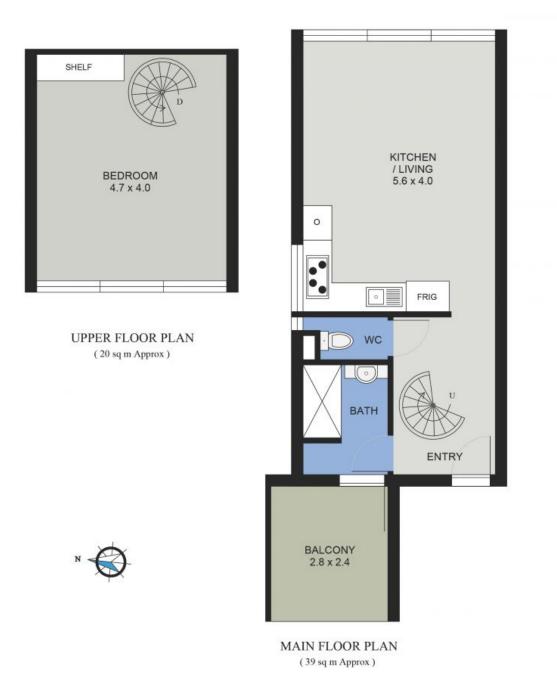

Location alone makes this the perfect holiday letting investment, long term rental or simply a turnkey home to call your own!

A combined bathroom and laundry has great proximity to a rear covered entertaining patio with clothesline for practicality. The second level offers a king size bedroom with tree canopy outlook.