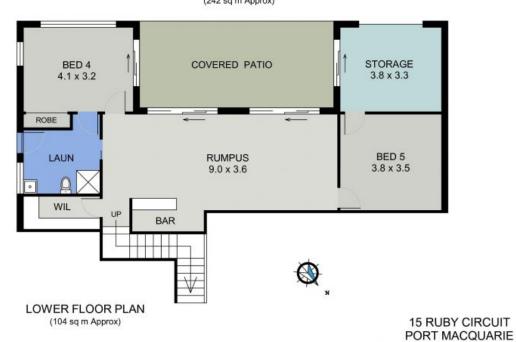

Purpose built for a golfing estate, this expansive residence offers side access and large utilities room/workshop with external roller door and internal access for your golf buggy storage.

A thoughtful floor plan provides accommodation, bathroom and laundry facilities across both levels allowing for level living on the upper floor, reserving downstairs for guests if required.

Perfectly designed for family lifestyles, four separate living spaces are expansive in size - a large formal lounge/dining, spacious living/meals with flow through to a fully screened Queensland style room, and generous downstairs rumpus all share beautiful golf green, ...

**Price:** Guide \$890,000-\$930,000

Council Rates: \$2,900.00/year (approx)

**Michelle Percival** 

0404 466 500

MAIN FLOOR PLAN (242 sq m Approx)