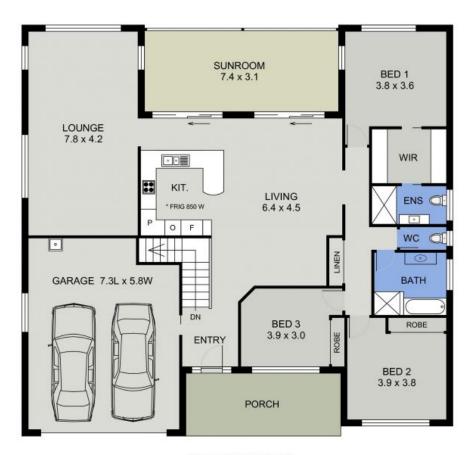

Purpose built for a golfing estate, this expansive residence offers side access and large utilities room/workshop with external roller door and internal access for your golf buggy storage.

A thoughtful floor plan provides accommodation, bathroom and laundry facilities across both levels allowing for level living on the upper floor, reserving downstairs for guests if required.

Perfectly designed for family lifestyles, four separate living spaces are expansive in size - a large formal lounge/dining, spacious living/meals with flow through to a fully screened Queensland style room, and generous downstairs rumpus all share beautiful golf green, ...

**Price:** Guide \$890,000-\$930,000

Council Rates: \$2,900.00/year (approx)

**Michelle Percival** 

0404 466 500

MAIN FLOOR PLAN (242 sq m Approx)