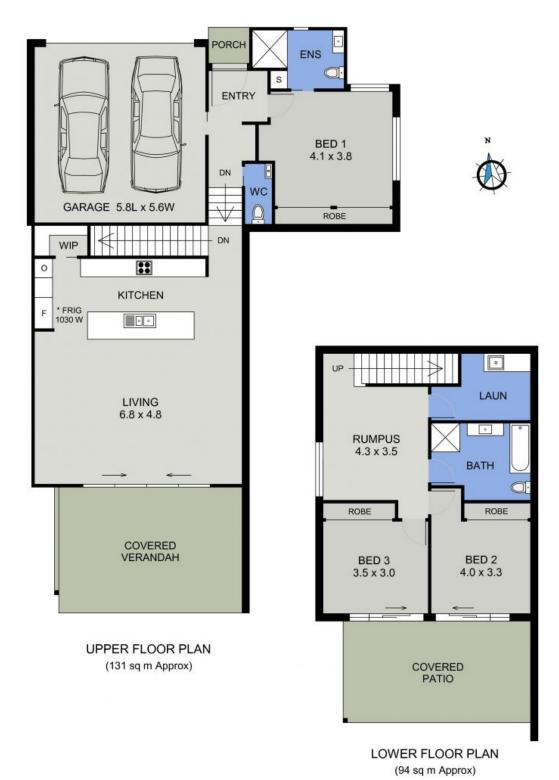

## Luxe New Townhouse With Beautiful Outlook

Relax and entertain in customised style and enjoy quality design, private outdoor living and a generous layout.

Supremely spacious, the easy care entertainer's floor plan incorporates an integrated living zone with huge Caesarstone kitchen. Abundant storage including a walk in pantry, electric appliances and soft close cabinetry heighten the function of this premium work space.

A spacious family and meals area flows directly onto the covered entertaining patio. An extension of interior living, its elevation captures cooling breezes and a panoramic treescape outlook.

Family members or guests are accommodated on the lower level. A central sitting room is flanked by two bedrooms with built-ins and sliding door access onto a covered outdoor patio,...