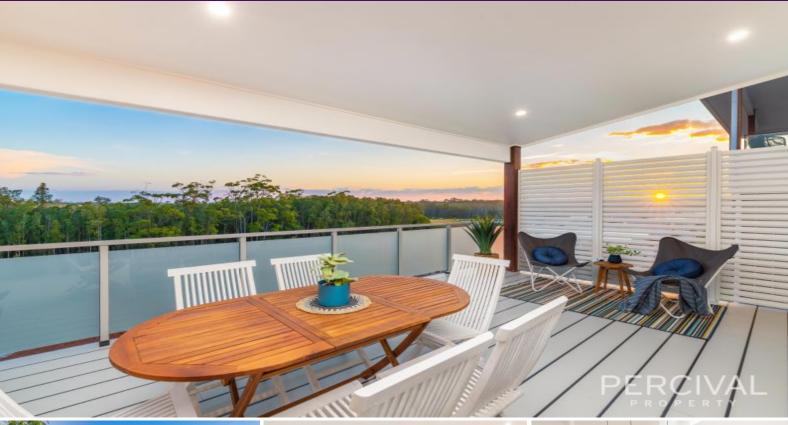

A spacious family and meals area flows directly onto the covered entertaining patio. An extension of interior living, its elevation captures cooling breezes and a panoramic treescape outlook.

Family members or guests are accommodated on the lower level. A central sitting room is flanked by two bedrooms with built-ins and sliding door access onto a covered outdoor patio,...