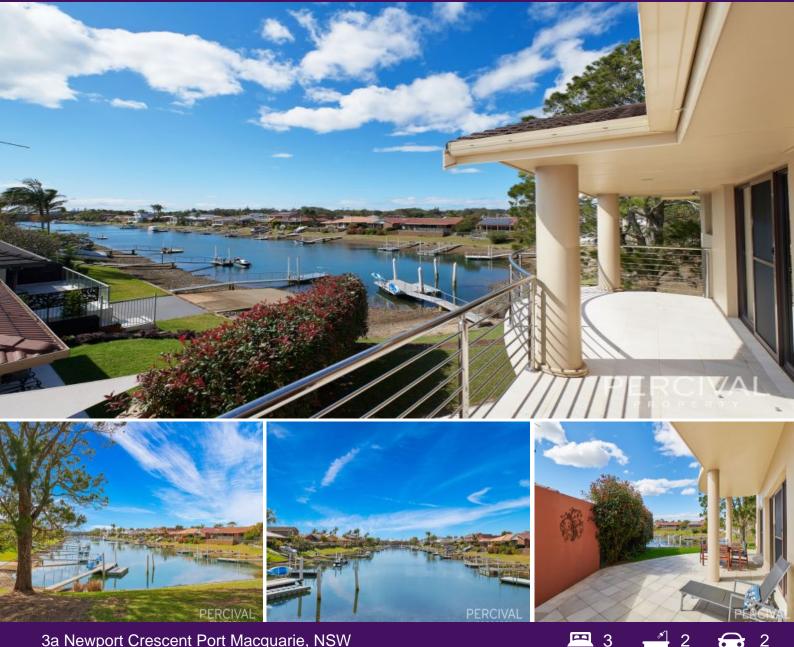

## 3a Newport Crescent Port Macquarie, NSW

## Sparkling Waterway... A Statement in Style & Sophistication

Enjoy open plan living and stylish kitchen with expansive stone benchtops, walk in pantry and electric appliances. Complete with ducted and split system air conditioning.

Take in the view and the ambience of this stunning location from the upstairs master suite complete with walk in robe, deluxe ensuite and wide balcony and the both additional bedrooms access an ensuite/main bathroom.

Outdoor entertaining is enhanced by the spectacular waterway outlook and the adjacent reserve and gated courtyard is perfect for pets or children.

From this wonderful location watch dolphins and pelicans at play and walk to clubs, cafes,...