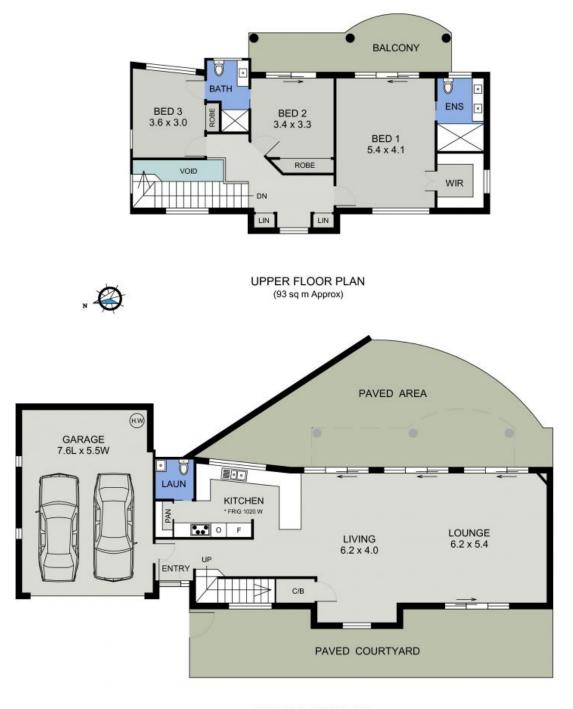

## **Percival Property**

LOWER FLOOR PLAN (148 sq m Approx)

3A NEWPORT CRESCENT PORT MACQUARIE

**3a Newport Crescent** 

Port Macquarie, NSW