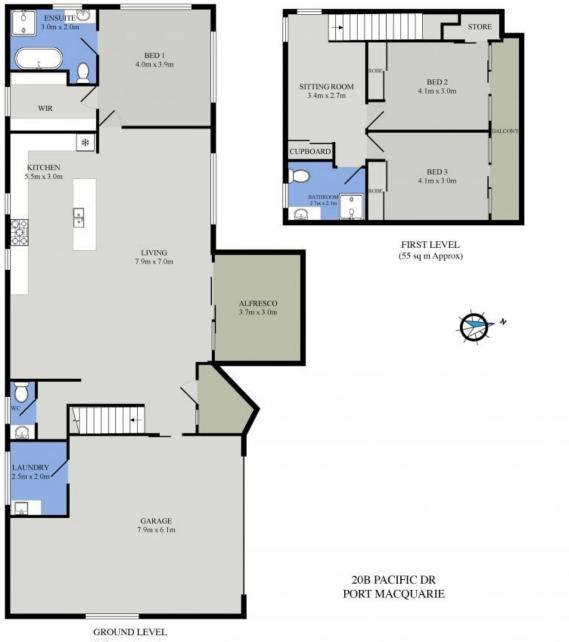

## 20b Pacific Drive Port Macquarie, NSW

## Tropical Paradise! Walk to Pristine Flynns Beach!

Presented as new this contemporary designed Torrens Title home with sensational location just a short stroll from two sublime beaches and stunning coastal walks.

Designed to optimize light and space, a fusion of raked ceilings, standout finishes, quality fixtures and very specific attention to detail create a desirable home of distinction. Intuitive design is enhanced by coastal inspired decor.

Council Rates \$2,600pa.

Price:

Guide \$930,000-\$950,000

3

2

Council Rates: \$2,600.00/year (approx)



Michelle Percival





(160 sq m Approx)



20b Pacific Drive

Port Macquarie, NSW