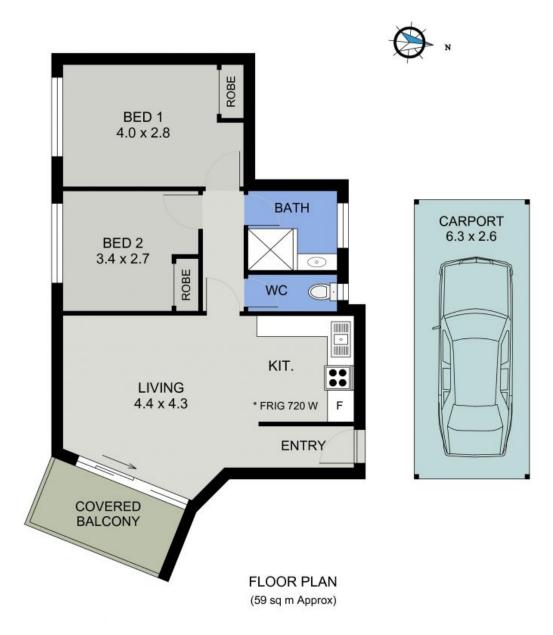

## Beachside Apartment with Ocean Outlook

This elevated two bedroom apartment offers a beachside location and ocean views.

Located in the perfect precinct for those who want easy beach access, proximity to stunning coastal walks and public transport, amenities a brief stroll from your door include cafes, post office, medical centre and pharmacy!

Home maker, permanent rental or holiday letter - this Flynns Beach apartment is perfect coastal abode with the opportunity to further improve for profit!

A two minute walk from the surf and sand, this 'Flynns Beach Apartments' property is curre...