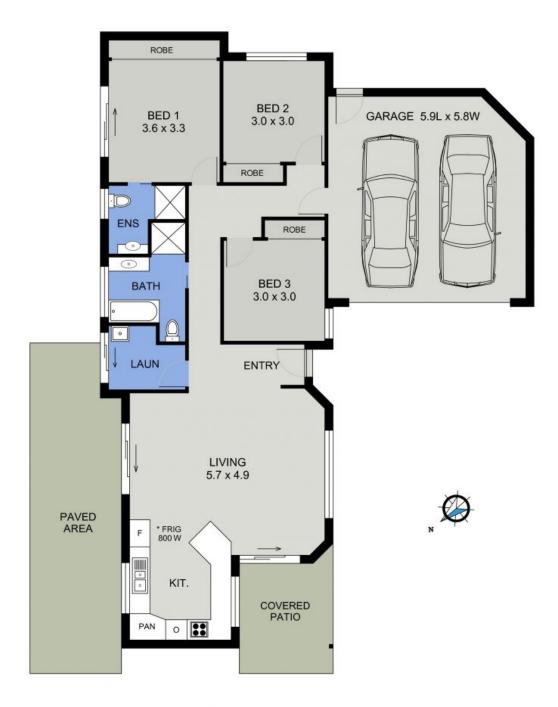

This home size villa enjoys private, low maintenance surrounds and a contemporary layout with open plan living!

Accommodation is plentiful - the master enjoys the convenience of an ensuite, while the generous main bathroom services an additional two bedrooms. All have built-in robes.

FLOOR PLAN (147 sq m Approx)

2/45 THE POINT DRIVE PORT MACQUARIE