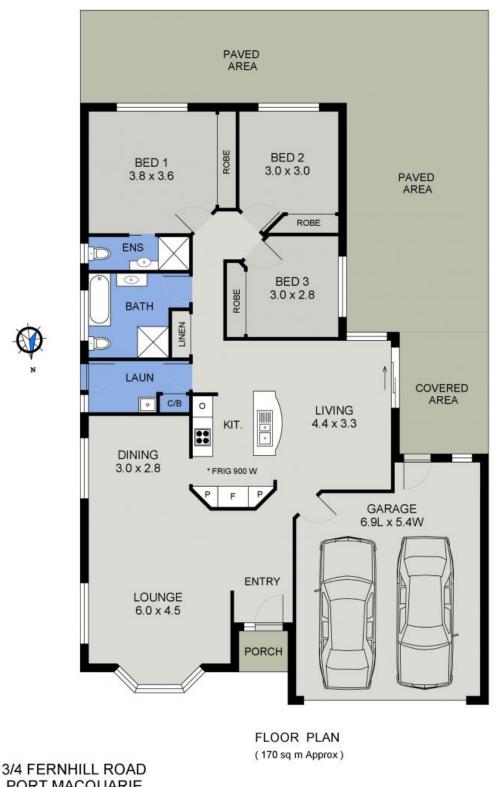

## Quality Level Living - Easy In Town Living

Experience the relaxed environment of this spacious, level home with a thoughtful floorplan and sought after features.

Set within a well maintained complex complete with visitor parking, this central location is ideal for tenancy demand and offers a homeowner the benefit of low maintenance living without compromising space, comfort or style!

## Complementing this perfect package is a double auto garage with internal access to the home and rear courtyard.

Perfectly placed to enjoy a Port Macquarie lifestyle, this tightly held address enjoys great proximity to the town centre, waterfront, beaches, retail and entertainment precinct an...