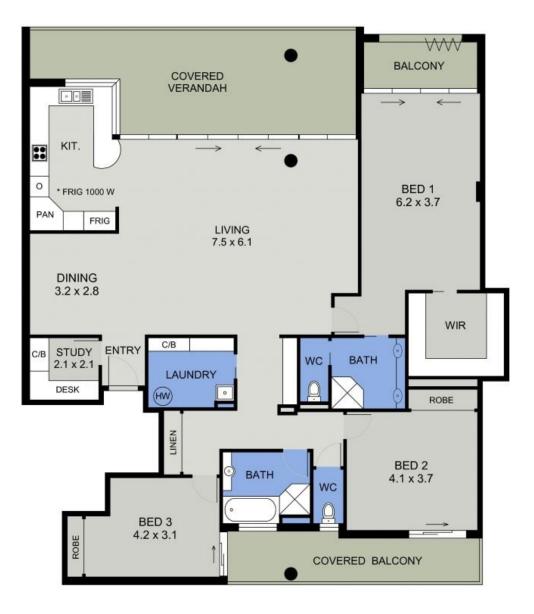

The master suite is palatial & enjoys a walk- in robe, luxurious ensuite and private balcony. Two other bedrooms are oversized with built- ins and each bedroom has access to an external balcony.

The main bathroom with spa bath is blissful and the separate powder room is supremely convenient.

## **Percival Property**

FLOOR PLAN (181 sq m Approx)

612 1/3 OWEN STREET PORT MACQUARIE

PERCIVAL

612/1 Owen Street

Port Macquarie, NSW