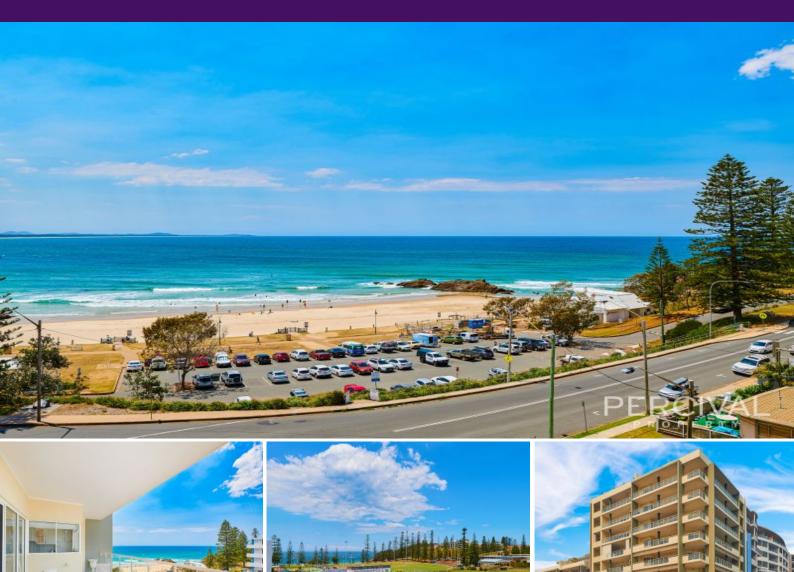

## Sophisticated Beachside Living - 'Luxor'

The open plan living area flows seamlessly onto the outdoor patio providing flexible entertaining. The kitchen with water views is timeless in appeal ? tiled flooring, gloss & granite finishes & quality appliances!

The master suite is palatial & enjoys a walk- in robe, luxurious ensuite and private balcony. Two other bedrooms are oversized with built- ins and each bedroom has access to an external balcony.

The main bathroom with spa bath is blissful and the separate powder room is supremely convenient.