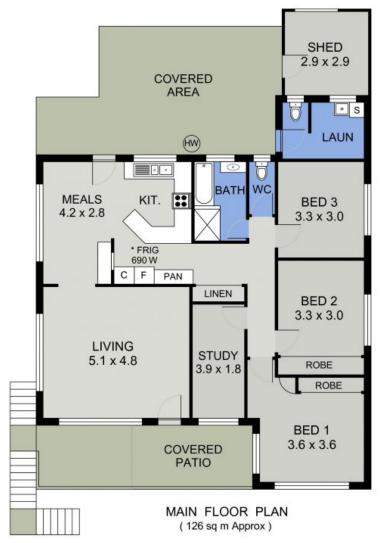

## 28 Cross Street Port Macquarie, NSW

## Coveted East Port Location - Stroll To Beaches & Walk To Town

Panoramic district outlooks are captured from the elevated front patio and light filled open plan living with stylish vinyl plank flooring. Incorporating a generous dining zone and spacious kitchen appointed with a dishwasher and new electric upright stove, this space flows easily through to a large covered entertaining patio.

Three bedrooms each have ceiling fans for year round comfort, while the master and study have patio access.

Downstairs, a double garage accesses a great size workshop that is perfect for home gym or storage.