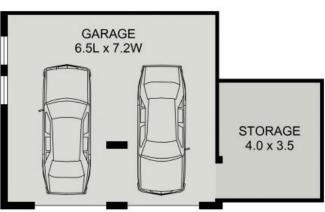

Three bedrooms each have ceiling fans for year round comfort, while the master and study have patio access.

Downstairs, a double garage accesses a great size workshop that is perfect for home gym or storage.

Price: Auction - Offers Welcome Prior

Council Rates: \$2,800.00/year (approx)

Ally Downing

**Michelle Percival** 

0418 392 756

0404 466 500

28 CROSS STREET PORT MACQUARIE

LOWER FLOOR PLAN (65 sq m Approx)