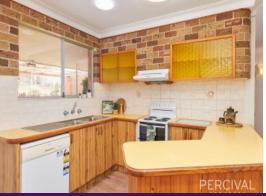

## Coveted East Port Location - Stroll To Beaches & Walk To Town

Panoramic district outlooks are captured from the elevated front patio and light filled open plan living with stylish vinyl plank flooring. Incorporating a generous dining zone and spacious kitchen appointed with a dishwasher and new electric upright stove, this space flows easily through to a large covered entertaining patio.