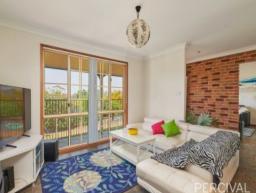

A design with great flow offers generous living spaces - lounge with dining zone, a light filled family room with meals area and a modern kitchen with great storage, electric benchtop cooking and wall oven.