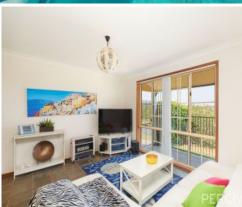

A design with great flow offers generous living spaces - lounge with dining zone, a light filled family room with meals area and a modern kitchen with great storage, electric benchtop cooking and wall oven.