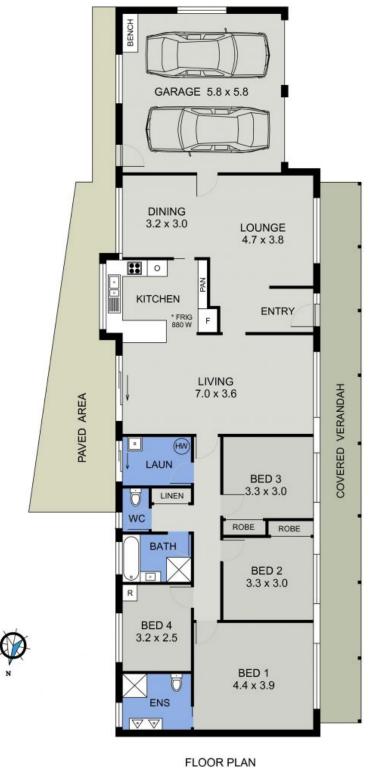

A design with great flow offers generous living spaces - lounge with dining zone, a light filled family room with meals area and a modern kitchen with great storage, electric benchtop cooking and wall oven.

Outdoors enjoy a private inground pool overlooked by a covered front patio, or the sunny rear terrace where low maintenance gardens are planted for privacy.

The floor plan accommodates a master suite, complete with reverse cycle air conditioning a...

**Price:** Guide \$645,000-\$655,000

Council Rates: \$2,650.00/year (approx)

**Michelle Percival** 

**Ally Downing** 

0404 466 500

0418 392 756

POOL

4 RUBY CIRCUIT PORT MACQUARIE FLOOR PLAN (194 sq m Approx)