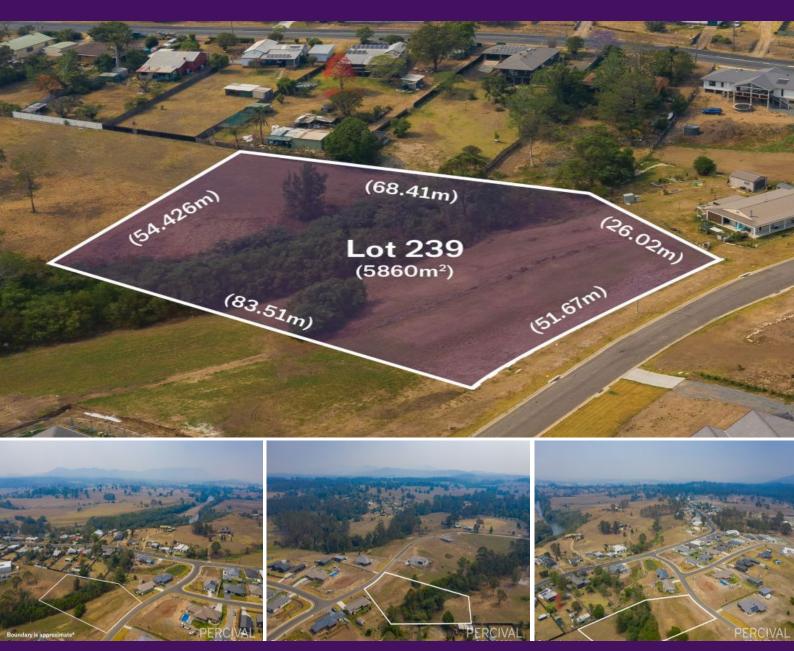

## 239/ Kittyhawk Place Beechwood, NSW

## Space to Live - Land 5,860m2 (1.44 acres)

Registration is now complete, therefore all that is needed is your builder to complete a lifestyle dream. The Beechwood location provides a Primary School, village caf?, Post Office, Hotel and much more, only 20 minutes from Port Macquarie and 8 minutes from Wauchope.