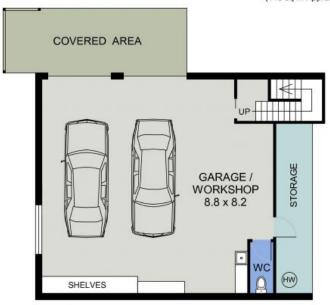

## Lighthouse Beach With Mountain Vistas

Accommodation includes a master bedroom with ensuite, plus two other bedrooms serviced by a generous main bathroom. Well equipped kitchen and breakfast bar. Internal stairway access to a large double garage with workshop area and extra storage area.

## MAIN FLOOR PLAN

(145 sq m Approx)

LOWER PLAN (80 sq m Approx)

5 LIVINGSTONE DRIVE PORT MACQUARIE