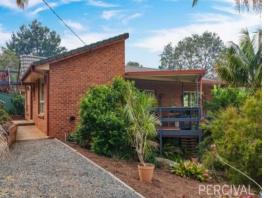

## Lighthouse Beach With Mountain Vistas

Accommodation includes a master bedroom with ensuite, plus two other bedrooms serviced by a generous main bathroom. Well equipped kitchen and breakfast bar. Internal stairway access to a large double garage with workshop area and extra storage area.

Set on a low maintenance 892m2 block with side access and extra off-street parking.

A great location, with easy access to all that Port Macquarie has to offer. For more information please contact the exclusive marketing agent Martin Newell on 0429 883 488.