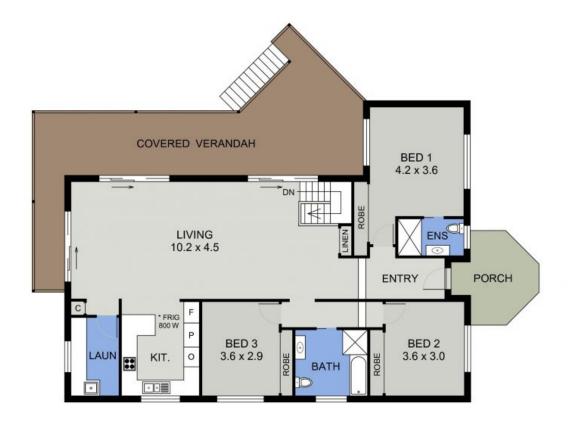

## Lighthouse Beach With Mountain Vistas

Accommodation includes a master bedroom with ensuite, plus two other bedrooms serviced by a generous main bathroom. Well equipped kitchen and breakfast bar. Internal stairway access to a large double garage with workshop area and extra storage area.

## MAIN FLOOR PLAN

(145 sq m Approx)

LOWER PLAN (80 sq m Approx)

5 LIVINGSTONE DRIVE PORT MACQUARIE