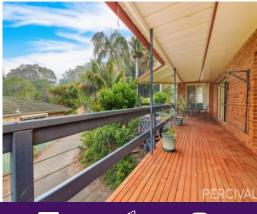

## Lighthouse Beach With Mountain Vistas

Accommodation includes a master bedroom with ensuite, plus two other bedrooms serviced by a generous main bathroom. Well equipped kitchen and breakfast bar. Internal stairway access to a large double garage with workshop area and extra storage area.

Set on a low maintenance 892m2 block with side access and extra off-street parking.

A great location, with easy access to all that Port Macquarie has to offer. For more information please contact the exclusive marketing agent Martin Newell on 0429 883 488.