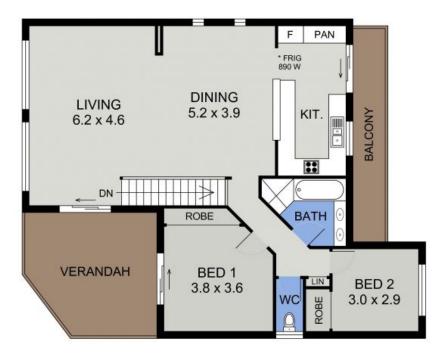

Upper level living offers an open floor plan with the spacious, light filled lounge, dinin...

**Price:** Guide \$749,000 to \$785,000

Council Rates: \$2,800.00/year (approx)

Ally Downing

Michelle Percival

0418 392 756

0404 466 500

UPPER FLOOR PLAN

LOWER FLOOR PLAN (85 sq m Approx)

16 THIRD AVENUE BONNY HILLS