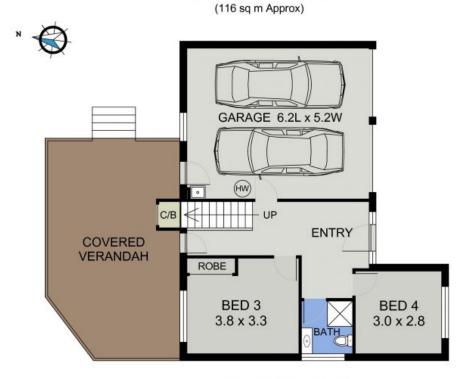

0418 392 756

0404 466 500

UPPER FLOOR PLAN

LOWER FLOOR PLAN (85 sq m Approx)

16 THIRD AVENUE BONNY HILLS