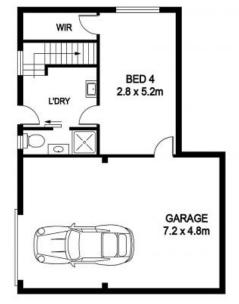

All upstairs bedrooms offer built-in robes and easy access to the master bathroom with corner bath. Downstairs an optional fourth with walk-in robe and second bathroom is easily an...

Price: Auction - Offers Welcome Prior

Council Rates: \$2,850.00/year (approx)

**Michelle Percival** 

**Ally Downing** 

0404 466 500

0418 392 756

**GROUND FLOOR** 

**UPPER FLOOR** 

53 The Summit, Port Macquarie

GROUND FL: 64.2m<sup>2</sup> UPPER FL: 101.6m<sup>2</sup> DECK: 43.3m<sup>2</sup> VERANDAH: 10.4m<sup>2</sup>

DISCLAIMER

PLANS SHOWN ARE FOR MARKETING PURPOSES ONLY, ALL DIMENSIONS ARE APPROXIMATE AND NOT TO SCALE. THEY ARE SUBJECT TO ERRORS AND INACCURACIES AND NO LIABILITY WILL BE ACCEPTED. INTERESTED PARTIES SHOULD MAKE THEIR OWN INQUIRES.