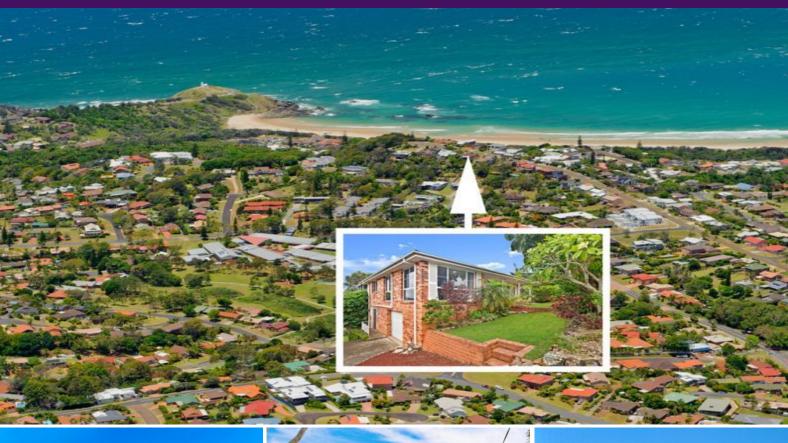

## 53 The Summit Road Port Macquarie, NSW

## Ocean & Mountain Views - Lighthouse Beach Opportunity

Resplendent with dramatic escarpment and peaceful ocean views, The Summit Road is immersed in a prized pocket just moments from Lighthouse Beach, Watonga St shops and eateries, and walking distance from the highly regarded Tacking Point Public School.