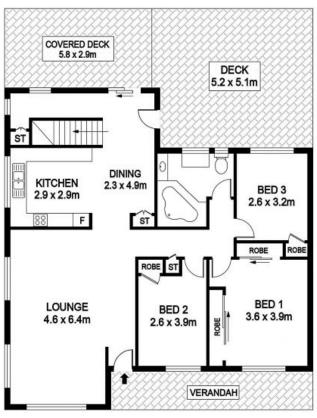

Comfortably enjoy as is, accentuate its potential, or renovate or remodel to create the home of your dreams in a coveted coastal precinct.

Characterised by its elevated outlook, the family lounge flows through to a generous kitchen, dining zone and onto a large deck and fully screened outdoor room with an extraordinary view.

Council Rates: \$2,850.00/year (approx)

**Michelle Percival** 

**Ally Downing** 

0404 466 500

0418 392 756

**GROUND FLOOR** 

**UPPER FLOOR** 

53 The Summit, Port Macquarie

GROUND FL: 64.2m<sup>2</sup> UPPER FL: 101.6m<sup>2</sup> DECK: 43.3m<sup>2</sup> VERANDAH: 10.4m<sup>2</sup>

DISCLAIMER

PLANS SHOWN ARE FOR MARKETING PURPOSES ONLY, ALL DIMENSIONS ARE APPROXIMATE AND NOT TO SCALE. THEY ARE SUBJECT TO ERRORS AND INACCURACIES AND NO LIABILITY WILL BE ACCEPTED. INTERESTED PARTIES SHOULD MAKE THEIR OWN INQUIRES.