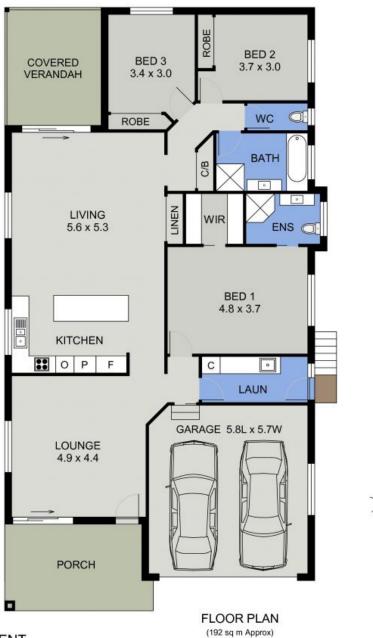

A sleek and stylish kitchen is integrated within an open plan where broad living and dining extends onto the covered entertaining patio. Great storage, a mid height wall oven, benc...

**Price:** \$499,950

Council Rates: \$2,450.00/year (approx)

**Michelle Percival** 

**Ally Downing** 

0404 466 500

0418 392 756

WORKSHOP & STORAGE UNDER BED 2 & 3

30 KYLA CRESCENT PORT MACQUARIE (192 sq m Approx)