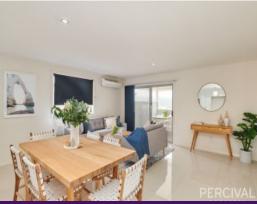

A sleek and stylish kitchen is integrated within an open plan where broad living and dining extends onto the covered entertaining patio. Great storage, a mid height wall oven, benc...

**Price:** \$499,950