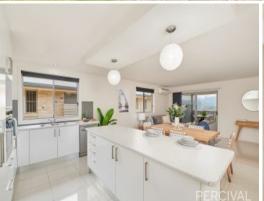

A sleek and stylish kitchen is integrated within an open plan where broad living and dining extends onto the covered entertaining patio. Great storage, a mid height wall oven, benc...

**Price:** \$499,950