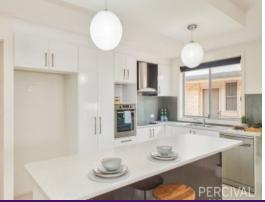

A sleek and stylish kitchen is integrated within an open plan where broad living and dining extends onto the covered entertaining patio. Great storage, a mid height wall oven, benc...

**Price:** \$499,950