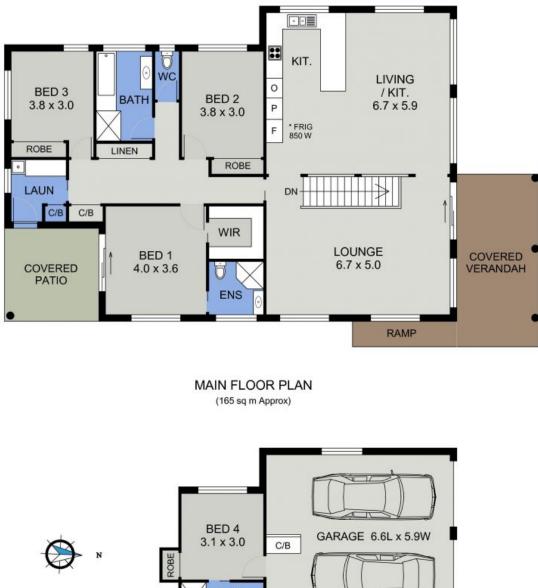

## Lighthouse Beach Lifestyle for Family Living

Enhancing a flexible floor plan are two separated living areas on the upper level, while a 4th bedroom with ensuite and built-in storage is perfect for the teen, guests, a home office or additional living space.

The light filled lounge opens onto a covered deck with a panoramic precinct outlook, while a spacious open plan family/dining room is overlooked by a fabulous kitchen with loads of storage, gas cooktop and dishwasher!