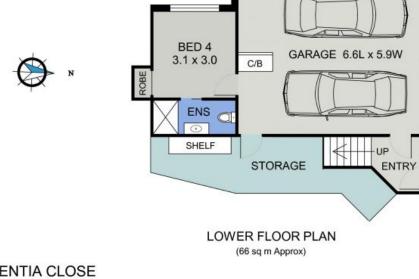

## Lighthouse Beach Lifestyle for Family Living

Enhancing a flexible floor plan are two separated living areas on the upper level, while a 4th bedroom with ensuite and built-in storage is perfect for the teen, guests, a home office or additional living space.