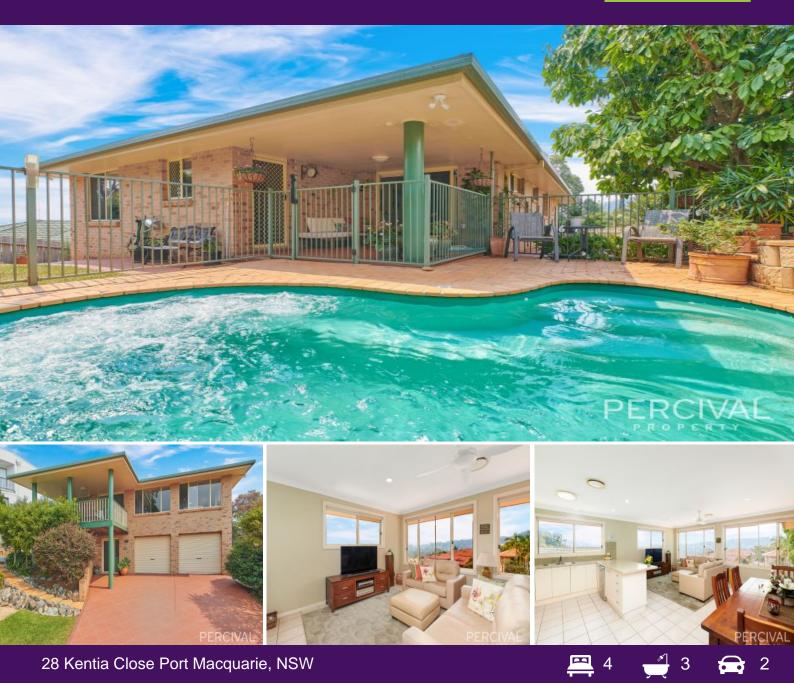

## Lighthouse Beach Lifestyle for Family Living

Enhancing a flexible floor plan are two separated living areas on the upper level, while a 4th bedroom with ensuite and built-in storage is perfect for the teen, guests, a home office or additional living space.

The light filled lounge opens onto a covered deck with a panoramic precinct outlook, while a spacious open plan family/dining room is overlooked by a fabulous kitchen with loads of storage, gas cooktop and dishwasher!

You'll not be able to resist the lure of a Lighthouse Beach lifestyle ...

Price:

Guide \$630,000-\$650,000

Michelle Percival

**Ally Downing** 0418 392 756

28 KENTIA CLOSE PORT MACQUARIE

28 Kentia Close

Port Macquarie, NSW