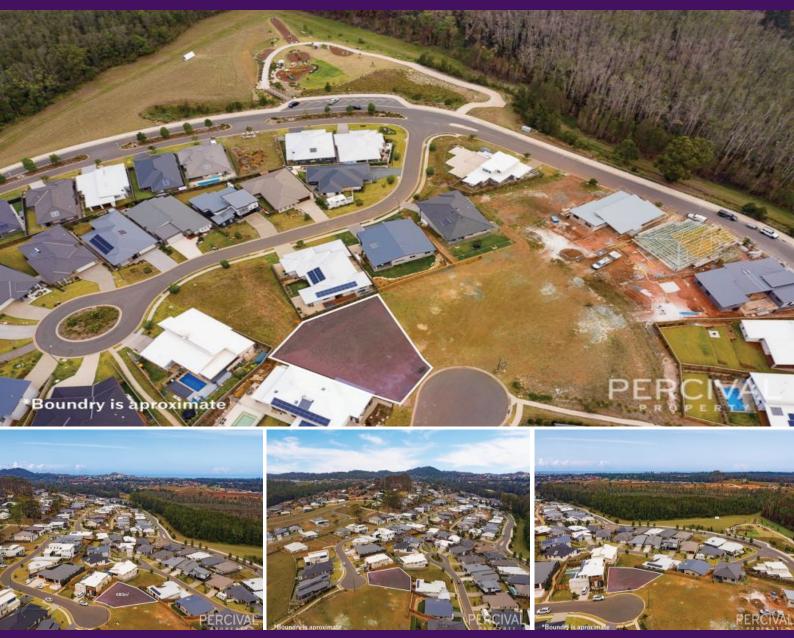

## 25 Richwood Ridge Port Macquarie, NSW

## Build A Dream Lifestyle...

Superb infrastructure including NBN, local parks and green belts and a refreshing sense of place accompany this Crestwood Heights address.

Set on 680.5sqm in an enviable location where you can create the dream lifestyle just minutes from stunning coastline and sublime beaches.

Situated minutes' drive from Lighthouse Beach, you'll love that schools, supermarket, medical, cafes and two picturesque golf courses are all conveniently a brief drive from your door.

Council Rates \$2,450pa