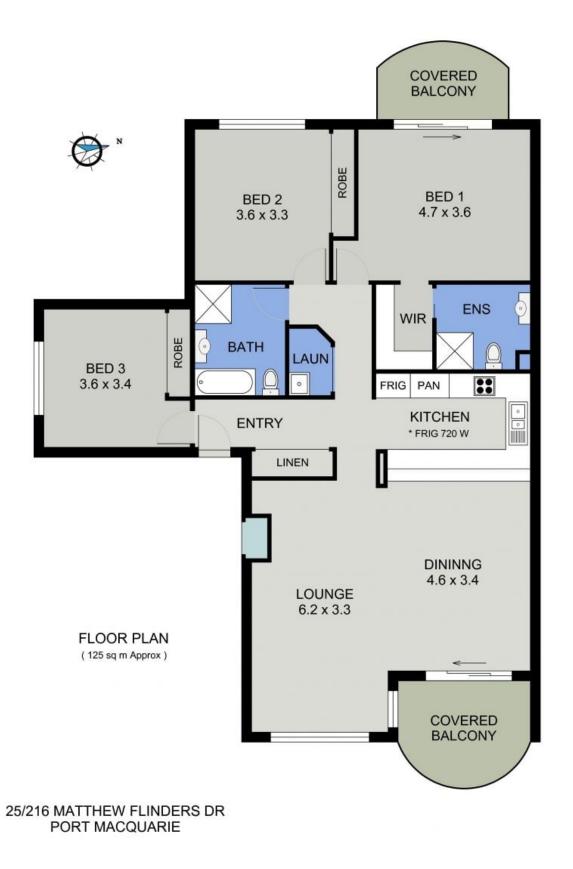

Fully furnished, its easy living layout incorporates an open plan where lounge and dining flow onto the covered balcony, the modern kitchen is well appointed and the main bedroom enjoys the luxury of its own balcony and ensuite.

3

2

Council Rates: \$1,730.00/year (approx) Strata Rates: \$1,289.00 p/q

Ally Downing 0418 392 756

Ally Downing 0418 392 756

25/216 Matthew Flinders Drive Port Macquarie, NSW