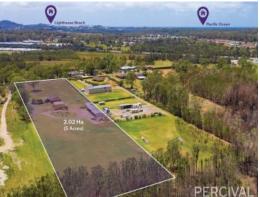

## Magnificent Home On In Town Acreage

Privately positioned on the property surrounded by huge expanses of lawn is this magnificent solid double brick home. Featuring five bedrooms, with the master suite providing a walk through robe and ensuite. The other four bedrooms are serviced by a three-way bathroom with spa bath. The centre of the home features high set cathedral ceilings and includes a large open plan living, dining and bar area, plus a large entertainers kitchen with a walk in pantry. Whilst outside you will also find a large covered entertainment area.