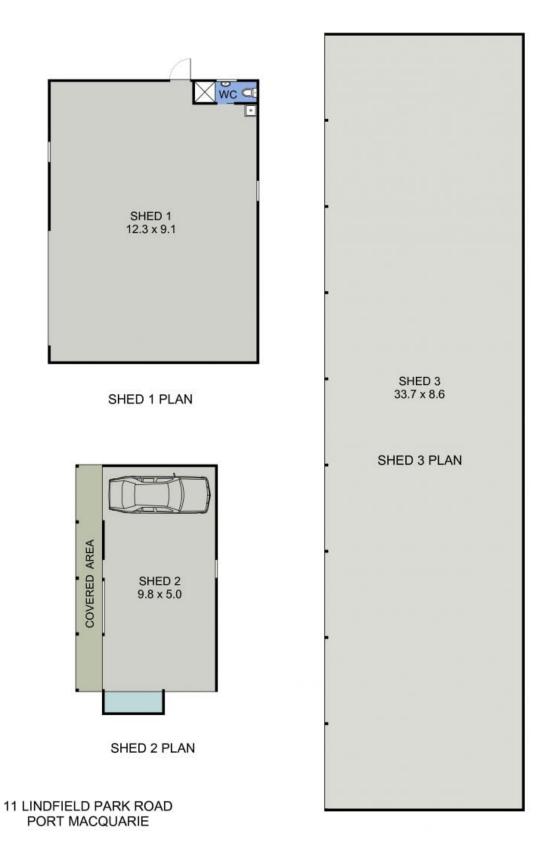

## Magnificent Home On In Town Acreage

Privately positioned on the property surrounded by huge expanses of lawn is this magnificent solid double brick home. Featuring five bedrooms, with the master suite providing a walk through robe and ensuite. The other four bedrooms are serviced by a three-way bathroom with spa bath. The centre of the home features high set cathedral ceilings and includes a large open plan living, dining and bar area, plus a large entertainers kitchen with a walk in pantry. Whilst outside you will also find a large covered entertainment area.