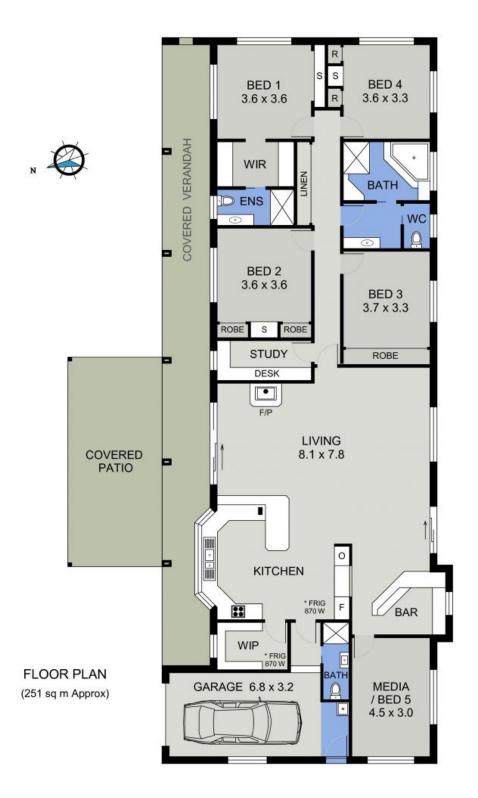

## Magnificent Home On In Town Acreage

Privately positioned on the property surrounded by huge expanses of lawn is this magnificent solid double brick home. Featuring five bedrooms, with the master suite providing a walk through robe and ensuite. The other four bedrooms are serviced by a three-way bathroom with spa bath. The centre of the home features high set cathedral ceilings and includes a large open plan living, dining and bar area, plus a large entertainers kitchen with a walk in pantry. Whilst outside you will also find a large covered entertainment area.