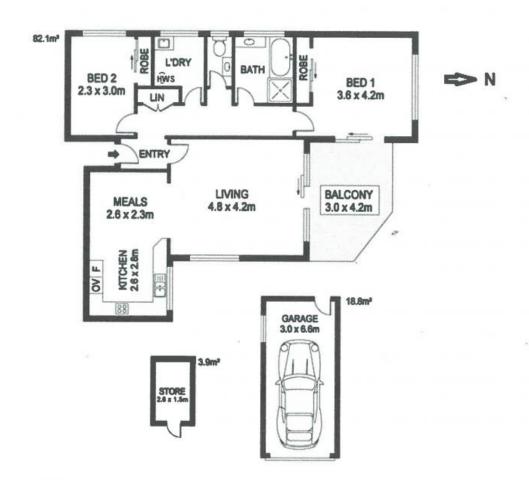

## North Easterly aspect - cool summer breezes

This top floor apartment enjoys elevated positioning and township views from the north facing balcony.

Complete with light filled open plan living, spacious kitchen, generous bedrooms, modernised bathroom, tiled outdoor balcony and separate laundry.

Also with security monitored front entry, designated 2.6mt x 1.5mt storage bay and remote control access to single lock up garage.

Whether you are a first time buyer or adding to investment portfolio this lovely unit offers so much opportunity.