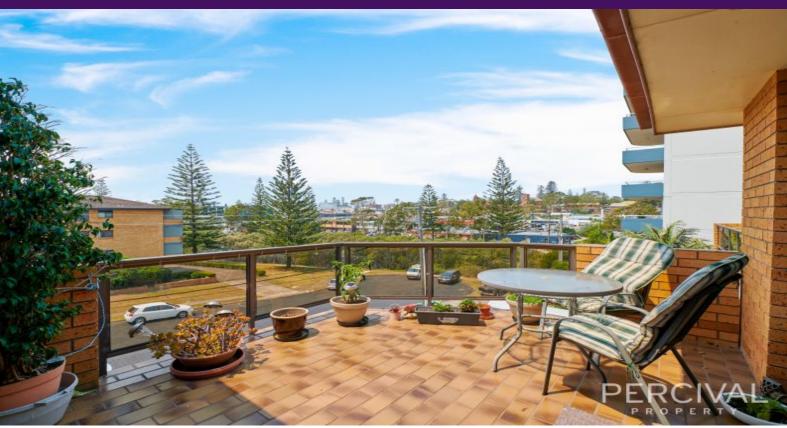

## North Easterly aspect - cool summer breezes

This top floor apartment enjoys elevated positioning and township views from the north facing balcony.

Complete with light filled open plan living, spacious kitchen, generous bedrooms, modernised bathroom, tiled outdoor balcony and separate laundry.

Also with security monitored front entry, designated 2.6mt x 1.5mt storage bay and remote control access to single lock up garage.

Whether you are a first time buyer or adding to investment portfolio this lovely unit offers so much opportunity.