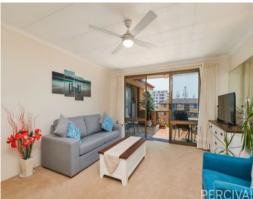

## North Easterly aspect - cool summer breezes

This top floor apartment enjoys elevated positioning and township views from the north facing balcony.

Complete with light filled open plan living, spacious kitchen, generous bedrooms, modernised bathroom, tiled outdoor balcony and separate laundry.