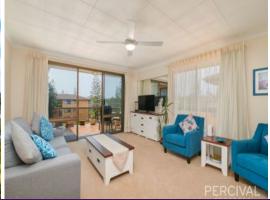

## North Easterly aspect - cool summer breezes

This top floor apartment enjoys elevated positioning and township views from the north facing balcony.

Complete with light filled open plan living, spacious kitchen, generous bedrooms, modernised bathroom, tiled outdoor balcony and separate laundry.