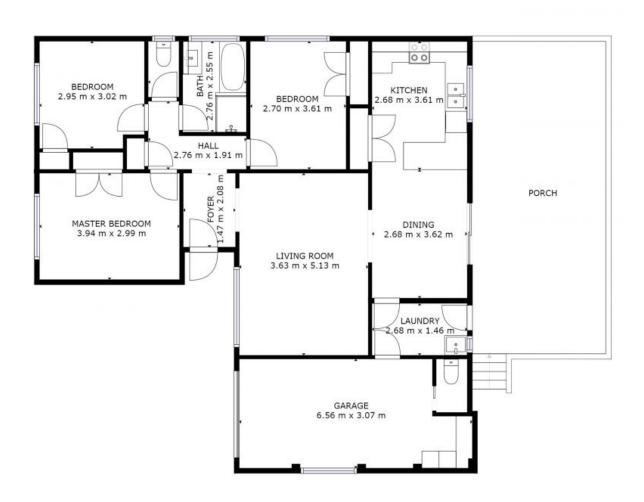

## 50 Beechtree Circuit Port Macquarie, NSW

## Live 5 Minutes From Lighthouse Beach Covered parking for Van or Boat!

Set within a quiet, Lighthouse Beach location, this home is ripe for the opportunistic looking for an affordable entry point to home ownership in one of Port Macquarie's most highly sought precincts.

Through access from a gated carport with additional height for caravans, and additional access to the huge rear yard through double gates provides excellent opportunity for off street parking of for boat, van, trailers or trades vehicle, or future dual occupancy potential subject to Council approval.

A second toilet for convenience, split system air conditioner and ceiling fans for your comfort, and solar hot water system for energy efficiency are great features. As is the hug...

**Price:** Price Guide \$480,000 - \$500,000

## 50 Beechtree Circuit, Port Macquarie