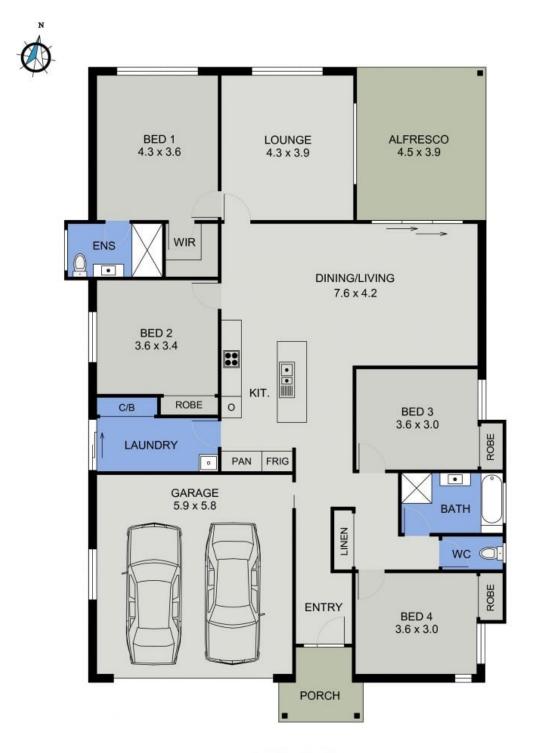

## Crafted for Relaxed Family Living

Perfectly crafted for a relaxed family lifestyle with wide open spaces providing an effortless flow.

The spacious family room and large kitchen are the centre piece of a floor plan providing great separation for bedrooms and living.

The outdoor area overlooks easy care low maintenance grounds. Some features include infinity gas hot water, two split system air conditioners, water tank and double gated side access to the rear yard.