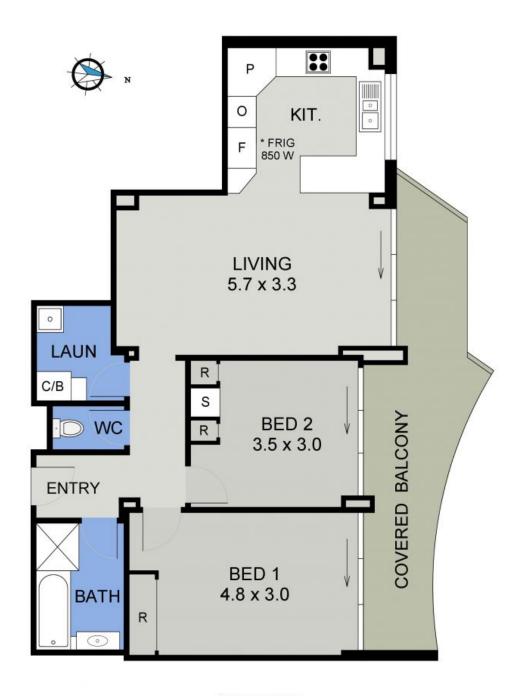

## 'Fountain Court' Complex - Walk To Beach

The floor plan accommodates spacious open plan living, a kitchen with abundant natural light and north facing balcony accessed from the living area and bedrooms.

Perfect for entertaining, rest and relaxation its ocean outlook adds further to its appeal. Both bedrooms with built- ins and an internal laundry are features of note.

Council rates \$1745 pa Strata levies \$1074.94pq

**Price:** Guide \$420,000 to \$440,000

Council Rates: \$1,745.00/year (approx)

**Strata Rates:** \$1,074.94 p/q

**Michelle Percival** 

0404 466 500

FLOOR PLAN (75 sq m Approx)

23/18 LORD STREET PORT MACQUARIE