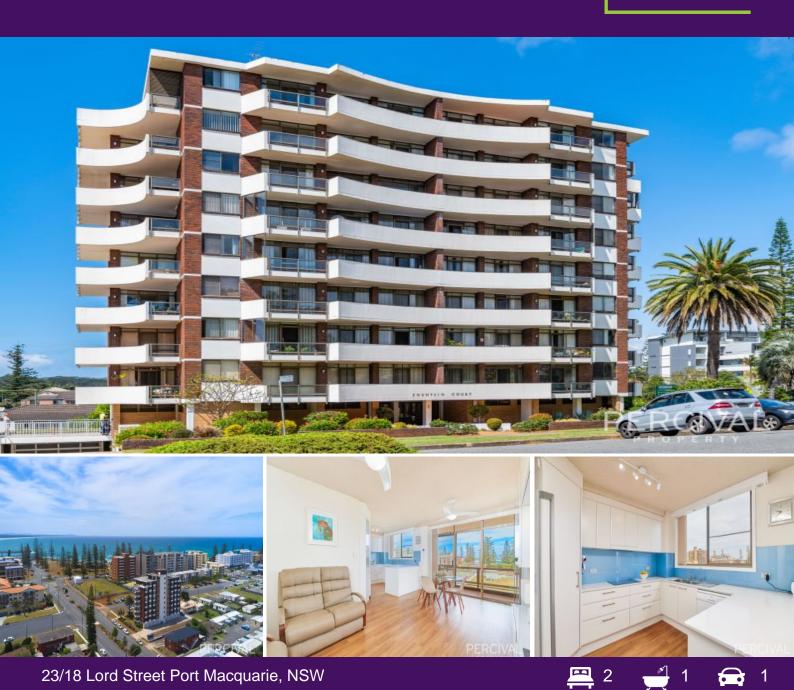

## 'Fountain Court' Complex - Walk To Beach

The floor plan accommodates spacious open plan living, a kitchen with abundant natural light and north facing balcony accessed from the living area and bedrooms.

Perfect for entertaining, rest and relaxation its ocean outlook adds further to its appeal. Both bedrooms with built- ins and an internal laundry are features of note.

Council rates \$1745 pa Strata levies \$1074.94pq