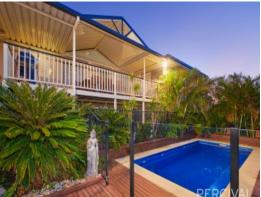

A poolside cabana offers a second outdoor space for entertaining or relaxation whilst enjoying the delights of a sparkling inground pool equipped with built-in blanket box. A heat pump caters to year round enjoyment of this superbly appointed facility set within a lush ...