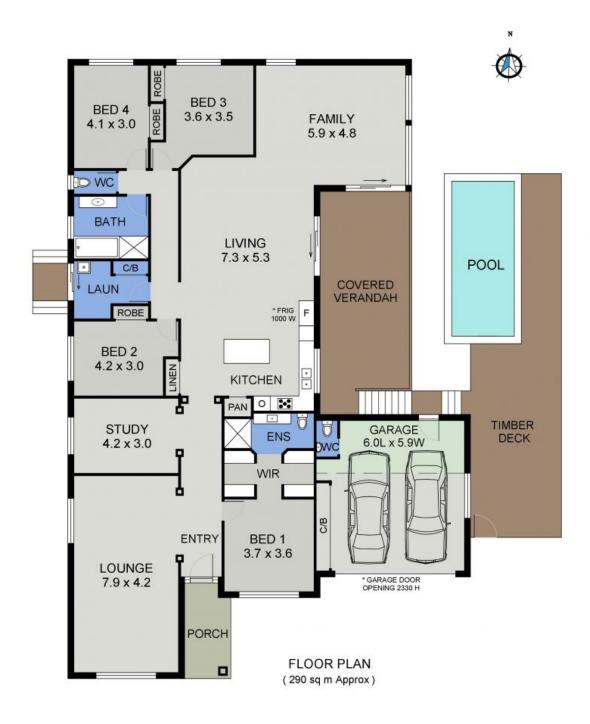

## Luxurious Family Sanctuary of Grand Proportions

Complemented by a versatile floor plan, this home is cleverly crafted to maximise space, its flexible use of interiors and superb facilities.

The luxuries of size and scale are evident from the oversize entrance hall to the garaging with storage.

Multiple family friendly living spaces are easily purposed dependent on lifestyle requirements. A vast lounge effortlessly incorporates formal dining, the huge living room can accommodate a billiard table for the ultimate games room, a study can be a fifth bedroom or separate dining...

A poolside cabana offers a second outdoor space for entertaining or relaxation whilst enjoying the delights of a sparkling inground pool equipped with built-in blanket box. A heat pump caters to year round enjoyment of this superbly appointed facility set within a lush ...