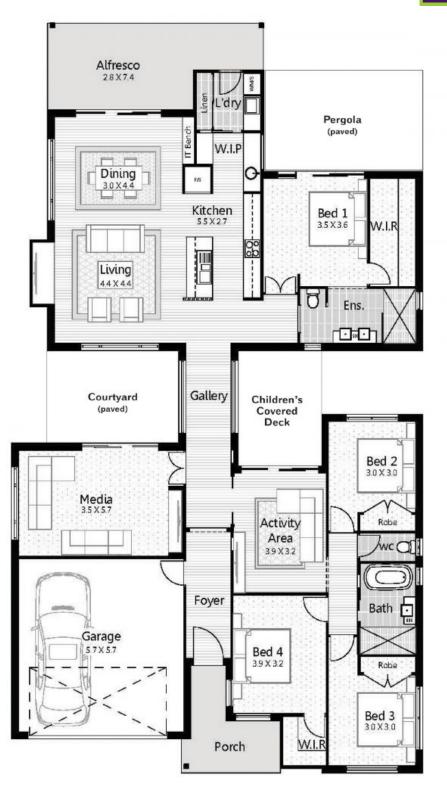

The ultimate in single level family living, you'll be smitten by the quality of appointments and generous application of space enjoyed by multiple living spaces, outdoor areas and accommodation.

Inspiring lifestyle possibilities are created by a floor plan with zones divided by feature courtyards and refreshing alfresco areas flooding the home with natural light.

Timber accents, stone benchtops, 900mm oven and a walk through butler's pantry create a be...

| Price: |  |
|--------|--|
| 11100. |  |

\$735,000

4

2

Council Rates: \$3,200.00/year (approx)

Michelle Percival