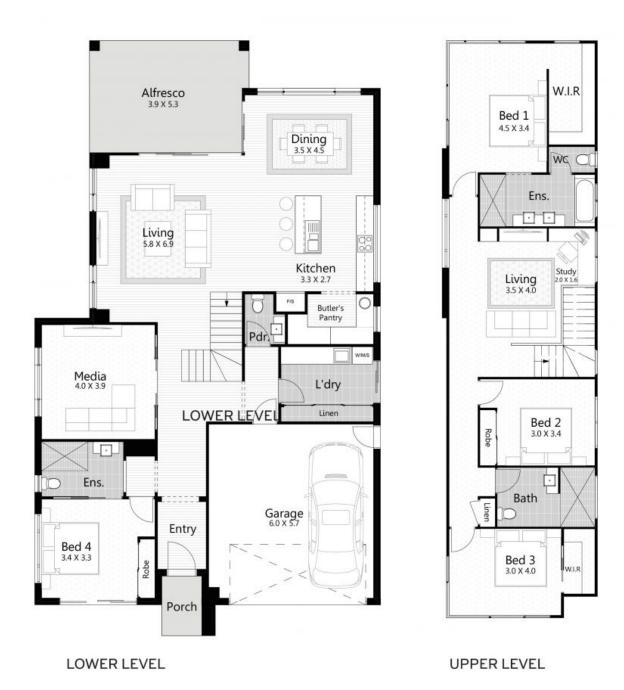

A contemporary twist on classic styling and a distinctive range of premium features set this stunning home apart.

The perfect balance between luxury and functionality, multiple living zones create individual, superbly comfortable spaces.

A media room and upper level living room with study nook offer separation for family members, as does the bedroom configuration. The master with its walk-in robe and beautiful ensu...

**Price:** Guide \$845,000 - \$865,000