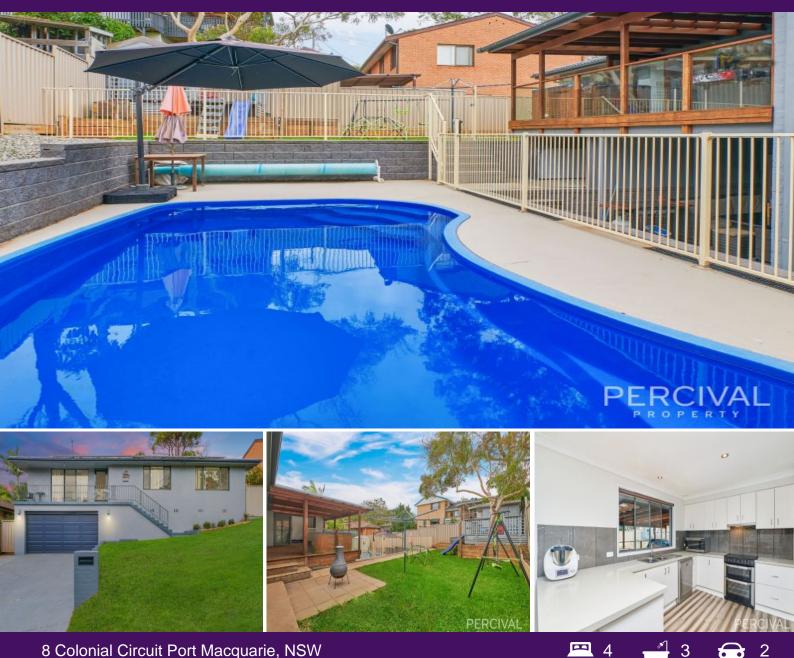

## Extensively Remodelled & Highly Desirable Location

Immediately impressive upon entry, this completely renovated and remodelled home offers space for a large or extended family. The upper level of the home provides multiple living spaces, which include a large lounge, dining area and family room, plus a covered entertainers deck with a spa.

The new kitchen includes stone benchtops, stainless steel appliances, plenty of cupboard space and breakfast bar. Three bedrooms and two bathrooms are located on the upper level, with the master bedroom including an ensuite bathroom.

Internal access to the garage and workshop area also provides access to a self-contained studio with kitchenette, lounge, 4th bedroom and bathroom, ideal for in-law or teenager accommodation. The studio area opens to a private covered courtyard that overlooks the pool a...