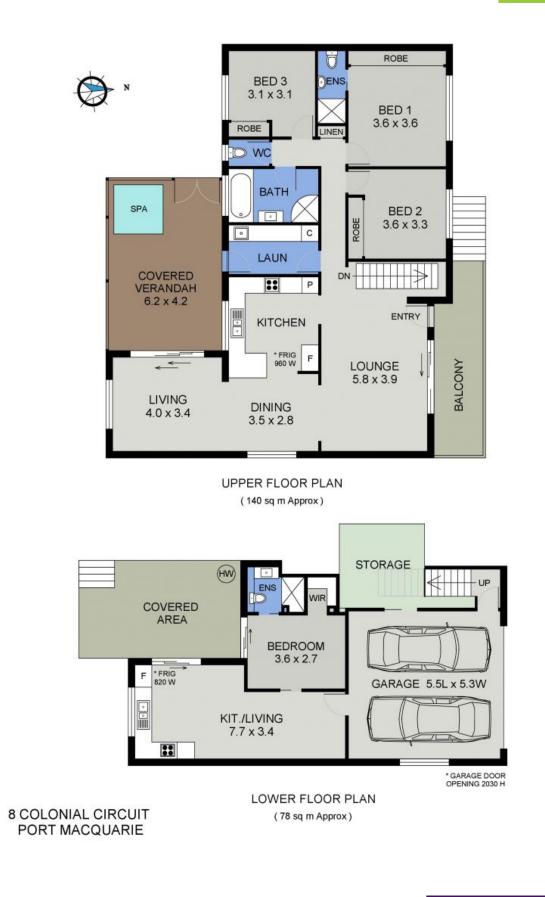

## Extensively Remodelled & Highly Desirable Location

Immediately impressive upon entry, this completely renovated and remodelled home offers space for a large or extended family. The upper level of the home provides multiple living spaces, which include a large lounge, dining area and family room, plus a covered entertainers deck with a spa.

The new kitchen includes stone benchtops, stainless steel appliances, plenty of cupboard space and breakfast bar. Three bedrooms and two bathrooms are located on the upper level, with the master bedroom including an ensuite bathroom.

Internal access to the garage and workshop area also provides access to a self-contained studio with kitchenette, lounge, 4th bedroom and bathroom, ideal for in-law or teenager accommodation. The studio area opens to a private covered courtyard that overlooks the pool a...