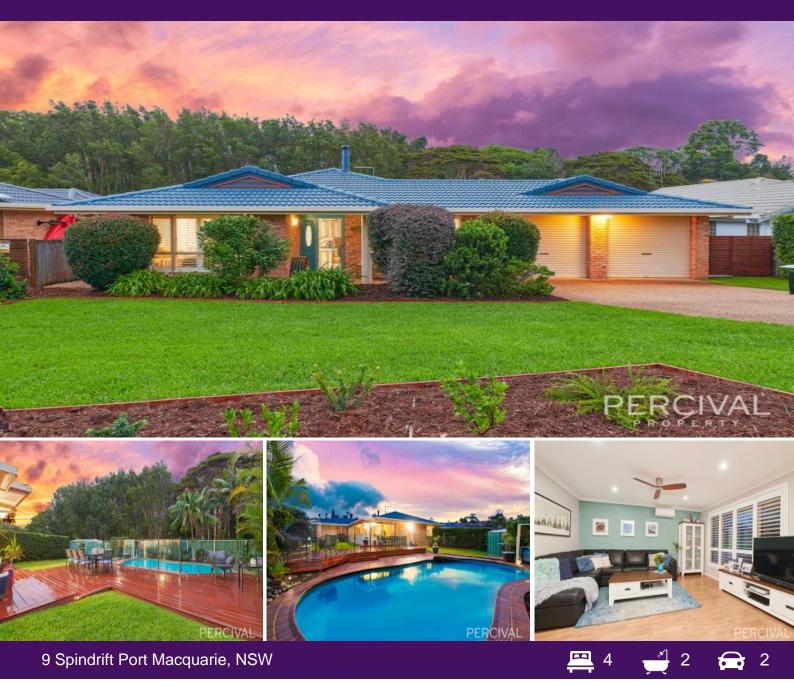

## Walk to Lighthouse Beach - No Rear Neighbours

A flexible floor plan provides multiple living areas, two bathrooms, and a sensational Queensland room that caters to so many options - huge all weather entertaining or utilise as an extension of family living that overlooks established gardens and sparkling in-ground swimming pool in peaceful surrounds.

Immaculately refreshed, this inviting, single level home enjoys modern comforts throughout including split system air conditioning in the lounge room and family rooms, ceiling fans to internal living and bedrooms, ambient slow combustion wood heater and ensuite to the master with walk-in robe.

Thoughtful detail caters to easy care living with tile and stylish timber look vinyl plank...

Price:

Guide \$680,000-\$720,000

Council Rates: \$2,560.00/year (approx)

Michelle Percival

**Ally Downing** 0417 929 726

9 SPINDRIFT ROW PORT MACQUARIE

9 Spindrift

Port Macquarie, NSW