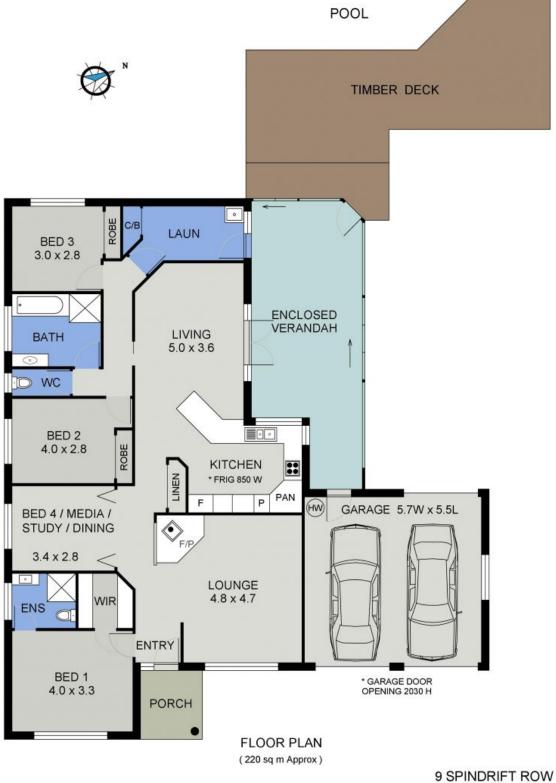

## Walk to Lighthouse Beach - No Rear Neighbours

A flexible floor plan provides multiple living areas, two bathrooms, and a sensational Queensland room that caters to so many options - huge all weather entertaining or utilise as an extension of family living that overlooks established gardens and sparkling in-ground swimming pool in peaceful surrounds.

Immaculately refreshed, this inviting, single level home enjoys modern comforts throughout including split system air conditioning in the lounge room and family rooms, ceiling fans to internal living and bedrooms, ambient slow combustion wood heater and ensuite to the master with walk-in robe.