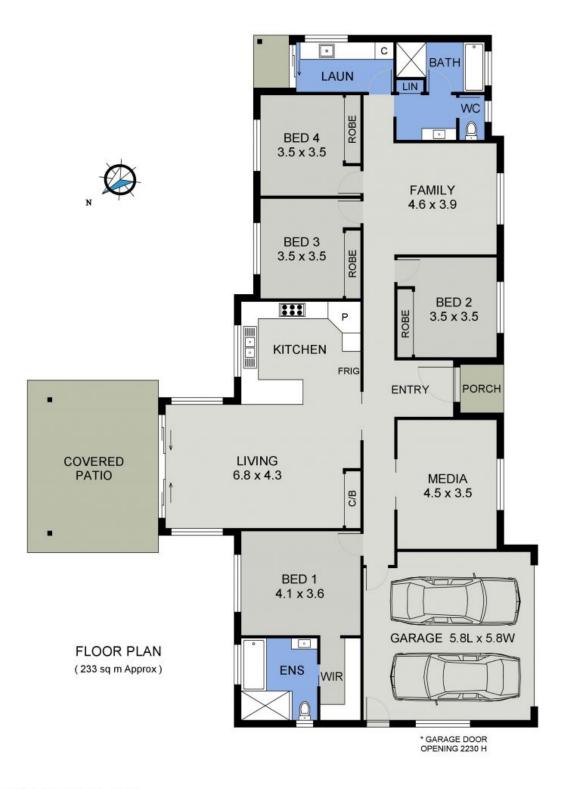

## Your King Creek Lifestyle Awaits

The kitchen and family room are the hub of this home, generous in size and offering plenty of room for your double fridge and with ample bench space. Four large bedrooms and three spacious and comfortable living zones are complemented by high ceilings throughout.

A very clever floorplan provides the kids a rumpus / retreat area and bathroom adjacent to their bedrooms. Covered outdoor entertaining, solar hot water and 10,000 litre water tank are features of note.