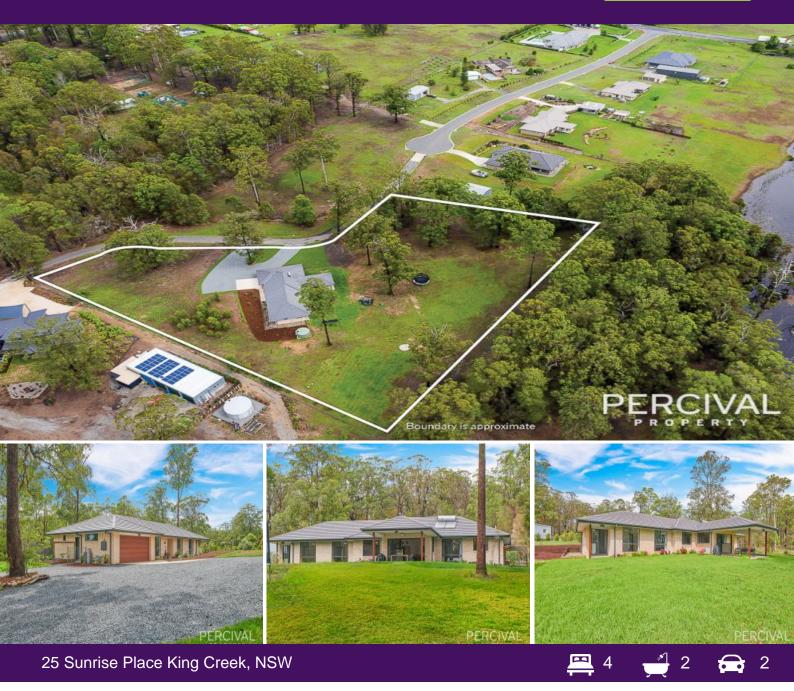

## Your King Creek Lifestyle Awaits

The kitchen and family room are the hub of this home, generous in size and offering plenty of room for your double fridge and with ample bench space. Four large bedrooms and three spacious and comfortable living zones are complemented by high ceilings throughout.

A very clever floorplan provides the kids a rumpus / retreat area and bathroom adjacent to their bedrooms. Covered outdoor entertaining, solar hot water and 10,000 litre water tank are features of note.

Located in a quiet cul de sac on a private roadway providing seclusion and a safe place for your children to play, skate or ride their bikes.

Council rates \$1850 pa

Price: \$7

\$749,500

Council Rates: \$1,850.00/year (approx)

Michelle Percival

25 SUNRISE PLACE KING CREEK

King Creek, NSW

25 Sunrise Place