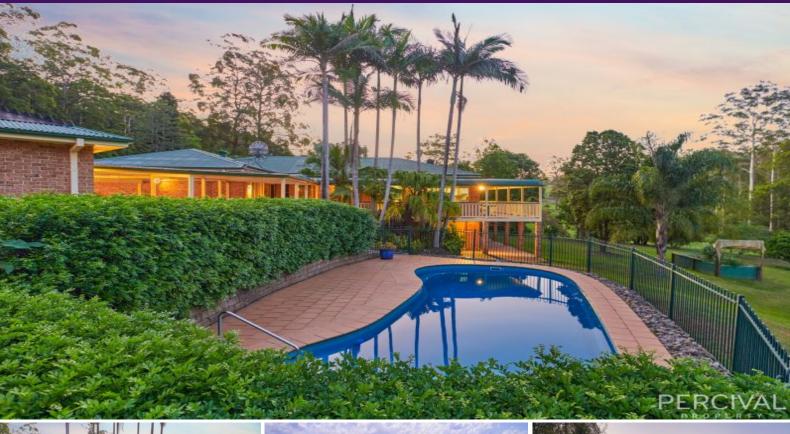

Winding up the driveway you will be greeted by a large brick colonial styled home with wide bull nose verandahs set amongst picturesque gardens and sprawling lawns.

Upon entry you soon realise that this home has been built to a high standard, with high ceilings and quality inclusions throughout. The main lounge includes a double-sided slow com...

## **Rural Property Facts**

Substantial 5 bedroom home with stunning views

- \* Expansive living spaces
- \* Large country kitchen with quality appliances
- \* Hardwood polished timber floors throughout living areas
- \* Sparkling saltwater pool, six person spa and covered outdoor entertainment areas
- \* Double garage with bathroom, ideal for future conversion into extra accommodation
- \* 4 bay machinery shed on concrete (near homestead) with lock up bay with power
- \* An additional open 4 bay shed ideal for machinery storage
- \* Well maintained gardens with a variety of fruit trees
- \* 100 acres (75% cleared) divided into 8 paddocks, fully fenced
- \* Underground trough water, 4 dams, 2 pumps and flowing creek
- \* 4 1/2 kw solar power, mains power also connected
- \* 30,000 gallon in onsite water storage