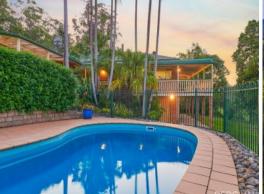

## **Rural Property Facts**

Substantial 5 bedroom home with stunning views

- \* Expansive living spaces
- \* Large country kitchen with quality appliances
- \* Hardwood polished timber floors throughout living areas
- \* Sparkling saltwater pool, six person spa and covered outdoor entertainment areas
- \* Double garage with bathroom, ideal for future conversion into extra accommodation
- \* 4 bay machinery shed on concrete (near homestead) with lock up bay with power
- \* An additional open 4 bay shed ideal for machinery storage
- \* Well maintained gardens with a variety of fruit trees
- \* 100 acres (75% cleared) divided into 8 paddocks, fully fenced
- \* Underground trough water, 4 dams, 2 pumps and flowing creek
- \* 4 1/2 kw solar power, mains power also connected
- \* 30,000 gallon in onsite water storage