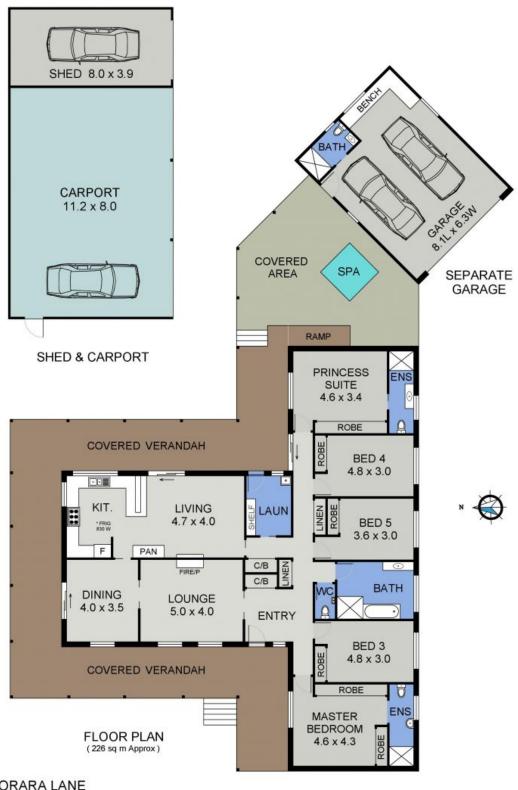

Winding up the driveway you will be greeted by a large brick colonial styled home with wide bull nose verandahs set amongst picturesque gardens and sprawling lawns.

Upon entry you soon realise that this home has been built to a high standard, with high ceilings and quality inclusions throughout. The main lounge includes a double-sided slow com...

## **Rural Property Facts**

Substantial 5 bedroom home with stunning views

- \* Expansive living spaces
- \* Large country kitchen with quality appliances
- \* Hardwood polished timber floors throughout living areas
- \* Sparkling saltwater pool, six person spa and covered outdoor entertainment areas
- \* Double garage with bathroom, ideal for future conversion into extra accommodation
- \* 4 bay machinery shed on concrete (near homestead) with lock up bay with power
- \* An additional open 4 bay shed ideal for machinery storage
- \* Well maintained gardens with a variety of fruit trees
- \* 100 acres (75% cleared) divided into 8 paddocks, fully fenced
- \* Underground trough water, 4 dams, 2 pumps and flowing creek
- \* 4 1/2 kw solar power, mains power also connected
- \* 30,000 gallon in onsite water storage