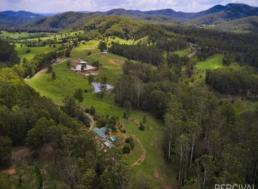

Consisting of 100 acres of rolling pastures, deep creek lines and forested areas, Greenbourne farm is ideal for enjoying a complete rural lifestyle. Ideal for beef cattle or horses with access to almost endless country laneways and state forests within 1.5km.

## **Rural Property Facts**

Substantial 5 bedroom home with stunning views

- \* Expansive living spaces
- \* Large country kitchen with quality appliances
- \* Hardwood polished timber floors throughout living areas
- \* Sparkling saltwater pool, six person spa and covered outdoor entertainment areas
- \* Double garage with bathroom, ideal for future conversion into extra accommodation
- \* 4 bay machinery shed on concrete (near homestead) with lock up bay with power
- \* An additional open 4 bay shed ideal for machinery storage
- \* Well maintained gardens with a variety of fruit trees
- \* 100 acres (75% cleared) divided into 8 paddocks, fully fenced
- \* Underground trough water, 4 dams, 2 pumps and flowing creek
- \* 4 1/2 kw solar power, mains power also connected
- \* 30,000 gallon in onsite water storage